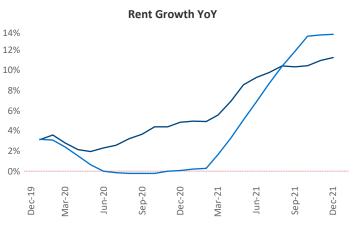

New lease asking **rents** are at **\$1,277**, up **11.1%** ▲ from the previous year placing Columbia at **60th** overall in year-over-year rent growth.

Multifamily housing **demand** has been rising with **1,101** ▲ net units absorbed over the past 12 months. This is down -157 ▼ units from the previous year's gain of **1,258** ▲ absorbed units.