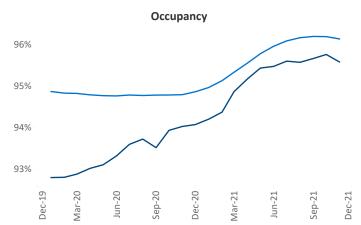

olumbia December 2021 Contact Liliana Malai Senior PPC Specialist Liliana.Malai@yardi.com

**Columbia** is the **78th** largest multifamily market with **46,305** completed units and **7,188** units in development, **1,002** of which have already broken ground.

New lease asking **rents** are at **\$1,277**, up **11.1%** ▲ from the previous year placing Columbia at **60th** overall in year-over-year rent growth.

Multifamily housing **demand** has been rising with **1,101** ▲ net units absorbed over the past 12 months. This is down -157 ▼ units from the previous year's gain of **1,258** ▲ absorbed units.

**Employment** in Columbia has grown by **2.2%** A over the past 12 months, while hourly wages have risen by **0.8%** A YoY to **\$25.22** according to the *Bureau of Labor Statistics*.



Units Under Construction as % of Stock