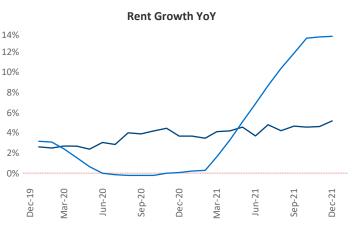

New lease asking **rents** are at **\$1,159**, up **5.2%** from the previous year placing Buffalo at **112th** overall in year-over-year rent growth.

Multifamily housing **demand** has been rising with **392** ▲ net units absorbed over the past 12 months. This is down -**216** ▼ units from the previous year's gain of **608** ▲ absorbed units.