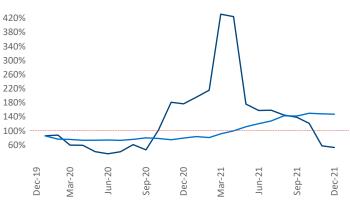

New lease asking **rents** are at **\$1,159**, up **5.2%** from the previous year placing Buffalo at **112th** overall in year-over-year rent growth.

Multifamily housing **demand** has been rising with **392** ▲ net units absorbed over the past 12 months. This is down -**216** ▼ units from the previous year's gain of **608** ▲ absorbed units.