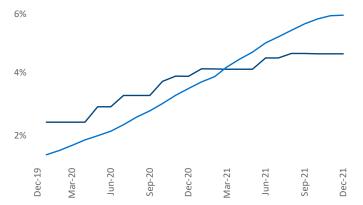

**Employment** in Buffalo has grown by **4.4%** ▲ over the past 12 months, while hourly wages have risen by **2.9%** ▲ YoY to **\$31.28** according to the *Bureau of Labor Statistics*.

**Units Under Construction as % of Stock** 