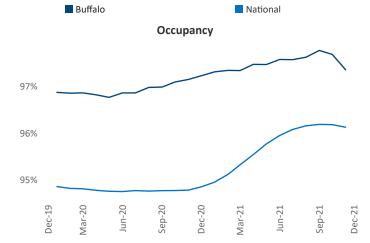

New lease asking **rents** are at **\$1,159**, up **5.2%** from the previous year placing Buffalo at **112th** overall in year-over-year rent growth.

Multifamily housing **demand** has been rising with **392** ▲ net units absorbed over the past 12 months. This is down -**216** ▼ units from the previous year's gain of **608** ▲ absorbed units.