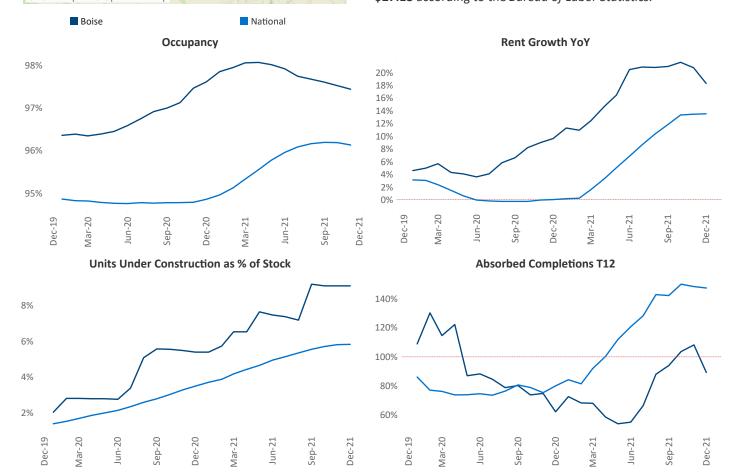

## Boise December 2021

Contact
Liliana Malai
Senior PPC Specialist
Liliana.Malai@yardi.com

**Boise** is the **108th** largest multifamily market with **23,530** completed units and **19,246** units in development, **2,140** of which have already broken ground.

New lease asking **rents** are at \$1,532, up 18.3% ▲ from the previous year placing Boise at 14th overall in year-over-year rent growth.

Multifamily housing **demand** has been rising with **1,543** ▲ net units absorbed over the past 12 months. This is up **190** ▲ units from the previous year's gain of **1,353** ▲ absorbed units.

**Employment** in Boise has grown by **1.4%** ▲ over the past 12 months, while hourly wages have risen by **6.2%** ▲ YoY to **\$27.18** according to the *Bureau of Labor Statistics*.