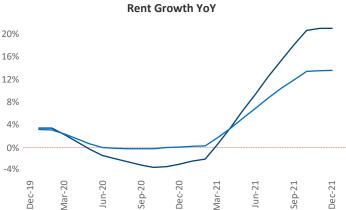

New lease asking **rents** are at **\$1,677**, up **20.8%** from the previous year placing Austin at **9th** overall in year-over-year rent growth.

Multifamily housing **demand** has been rising with **20,106** ▲ net units absorbed over the past 12 months. This is up **11,019** ▲ units from the previous year's gain of **9,087** ▲ absorbed units.