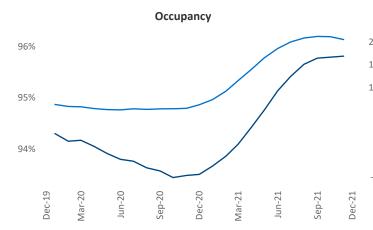

**Employment** in Austin has grown by **7.0%** ▲ over the past 12 months, while hourly wages have risen by **5.0%** ▲ YoY to **\$31.44** according to the *Bureau of Labor Statistics*.

**Units Under Construction as % of Stock** 