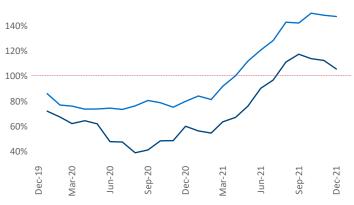

**Employment** in Austin has grown by **7.0%** ▲ over the past 12 months, while hourly wages have risen by **5.0%** ▲ YoY to **\$31.44** according to the *Bureau of Labor Statistics*.

**Units Under Construction as % of Stock** 