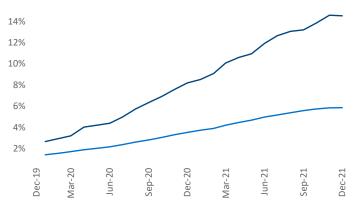

ct Liliana Malai Senior PPC Specialist Liliana.Malai@yardi.com

Austin is the 14th largest multifamily market with 267,091 completed units and 117,978 units in development, 38,695 of which have already broken ground.

New lease asking **rents** are at **\$1,677**, up **20.8%** from the previous year placing Austin at **9th** overall in year-over-year rent growth.

Multifamily housing **demand** has been rising with **20,106** ▲ net units absorbed over the past 12 months. This is up **11,019** ▲ units from the previous year's gain of **9,087** ▲ absorbed units.

**Employment** in Austin has grown by **7.0%** ▲ over the past 12 months, while hourly wages have risen by **5.0%** ▲ YoY to **\$31.44** according to the *Bureau of Labor Statistics*.



**Units Under Construction as % of Stock** 





Absorbed Completions T12