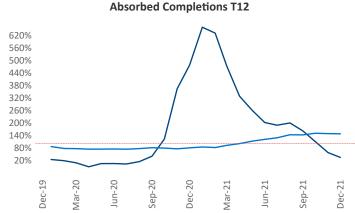

New lease asking **rents** are at \$1,173, up 17.8% ▲ from the previous year placing Albuquerque at 18th overall in year-over-year rent growth.

Multifamily housing **demand** has been rising with **312** ▲ net units absorbed over the past 12 months. This is down **-638** ▼ units from the previous year's gain of **950** ▲ absorbed units.