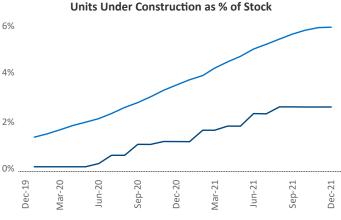

## Albuquerque December 2021

Contact
Liliana Malai
Senior PPC Specialist
Liliana.Malai@yardi.com

**Albuquerque** is the **68th** largest multifamily market with **55,324** completed units and **9,560** units in development, **1,438** of which have already broken ground.