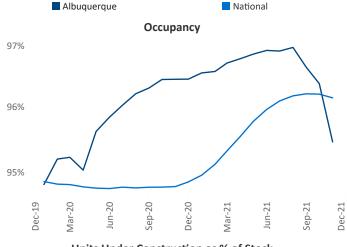

New lease asking **rents** are at \$1,173, up 17.8% ▲ from the previous year placing Albuquerque at 18th overall in year-over-year rent growth.

Multifamily housing **demand** has been rising with **312** ▲ net units absorbed over the past 12 months. This is down **-638** ▼ units from the previous year's gain of **950** ▲ absorbed units.