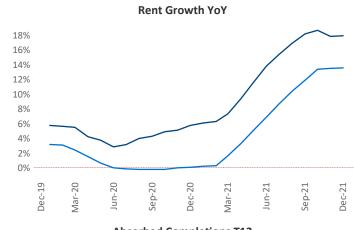

New lease asking **rents** are at \$1,173, up 17.8% ▲ from the previous year placing Albuquerque at 18th overall in year-over-year rent growth.

Multifamily housing **demand** has been rising with **312** ▲ net units absorbed over the past 12 months. This is down **-638** ▼ units from the previous year's gain of **950** ▲ absorbed units.