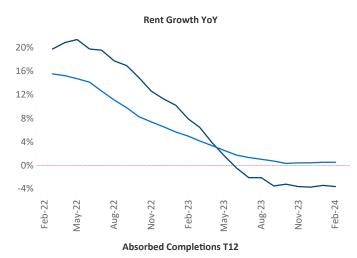

## Wilmington February 2024

Wilmington is the 107th largest multifamily market with 24,240 completed units and 19,635 units in development, 4,035 of which have already broken ground.

New lease asking **rents** are at \$1,532, down -3.5% ▼ from the previous year placing Wilmington at 117th overall in year-over-year rent growth.

Multifamily housing **demand** has been negative with -643 ▼ net units absorbed over the past twelve months. This is down -1,304 ▼ units from the previous year's gain of 661 ▲ absorbed units.

**Employment** in Wilmington has grown by **2.0%** ▲ over the past 12 months, while hourly wages have risen by **11.3%** ▲ YoY to **\$32.90** according to the *Bureau of Labor Statistics*.