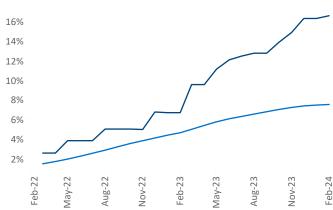

## Wilmington February 2024

Wilmington is the 107th largest multifamily market with 24,240 completed units and 19,635 units in development, 4,035 of which have already broken ground.

New lease asking **rents** are at \$1,532, down -3.5% ▼ from the previous year placing Wilmington at 117th overall in year-over-year rent growth.