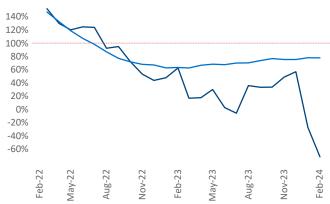

Multifamily housing **demand** has been negative with -643 ▼ net units absorbed over the past twelve months. This is down -1,304 ▼ units from the previous year's gain of 661 ▲ absorbed units.

**Employment** in Wilmington has grown by **2.0%** ▲ over the past 12 months, while hourly wages have risen by **11.3%** ▲ YoY to **\$32.90** according to the *Bureau of Labor Statistics*.