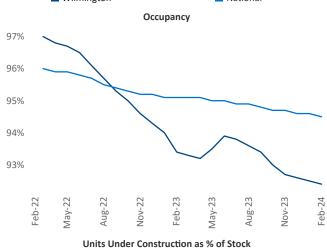

## Wilmington February 2024

Wilmington is the 107th largest multifamily market with 24,240 completed units and 19,635 units in development, 4,035 of which have already broken ground.

New lease asking **rents** are at \$1,532, down -3.5% ▼ from the previous year placing Wilmington at 117th overall in year-over-year rent growth.

Multifamily housing **demand** has been negative with -643 ▼ net units absorbed over the past twelve months. This is down -1,304 ▼ units from the previous year's gain of 661 ▲ absorbed units.

**Employment** in Wilmington has grown by **2.0%** ▲ over the past 12 months, while hourly wages have risen by **11.3%** ▲ YoY to **\$32.90** according to the *Bureau of Labor Statistics*.