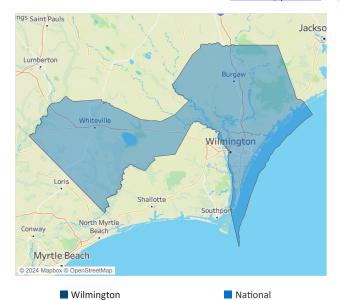

## Wilmington February 2024

Wilmington is the 107th largest multifamily market with 24,240 completed units and 19,635 units in development, 4,035 of which have already broken ground.

New lease asking **rents** are at \$1,532, down -3.5% ▼ from the previous year placing Wilmington at 117th overall in year-over-year rent growth.