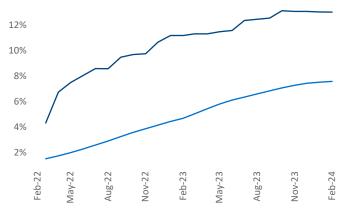

Multifamily housing **demand** has been positive with **2,113** ▲ net units absorbed over the past twelve months. This is down **-151** ▼ units from the previous year's gain of **2,264** ▲ absorbed units.