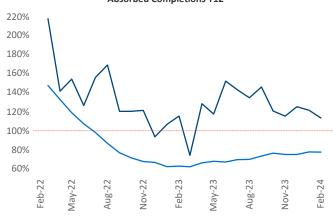

Multifamily housing **demand** has been positive with **2,113** ▲ net units absorbed over the past twelve months. This is down **-151** ▼ units from the previous year's gain of **2,264** ▲ absorbed units.