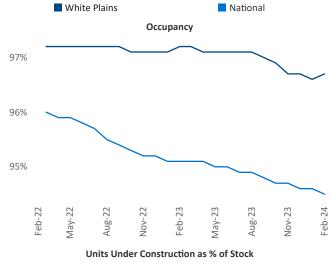

mpean
Vice President SEO Engineer
Jeff.Adler@yardi.com Razvan-l.Cimpean@yardi.com

## White Plains February 2024

White Plains is the 55th largest multifamily market with 80,533 completed units and 50,901 units in development, 10,474 of which have already broken ground.

New lease asking **rents** are at \$2,297, up 2.4% ▲ from the previous year placing White Plains at 50th overall in year-over-year rent growth.

Multifamily housing **demand** has been positive with **2,113** ▲ net units absorbed over the past twelve months. This is down **-151** ▼ units from the previous year's gain of **2,264** ▲ absorbed units.

Employment in White Plains has grown by 0.9% ▲ over the past 12 months, while hourly wages have risen by 1.4% ▲ YoY to \$39.28 according to the *Bureau of Labor Statistics*.