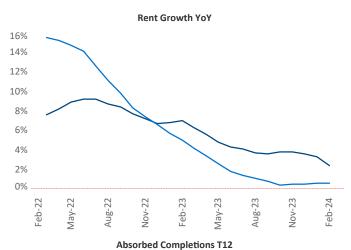

## White Plains February 2024

White Plains is the 55th largest multifamily market with 80,533 completed units and 50,901 units in development, 10,474 of which have already broken ground.

New lease asking **rents** are at \$2,297, up 2.4% ▲ from the previous year placing White Plains at 50th overall in year-over-year rent growth.