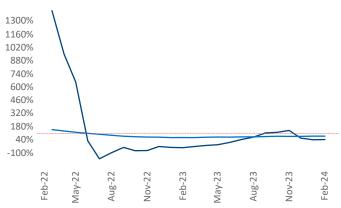

New lease asking **rents** are at \$989, up 4.2% ▲ from the previous year placing Tulsa at 18th overall in year-over-year rent growth.

Multifamily housing **demand** has been positive with **237** ▲ net units absorbed over the past twelve months. This is up **486** ▲ units from the previous year's loss of **-249** ▼ absorbed units.