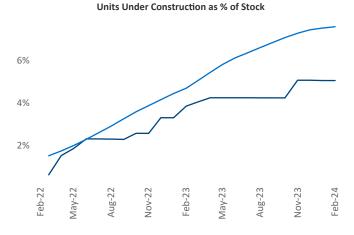

Contacts

Jeff Adler Vice President Jeff.Adler@yardi.com Razvan Cimpean SEO Engineer Razvan-I.Cimpean@yardi.com Tulsa February 2024

**Tulsa** is the **61st** largest multifamily market with **66,553** completed units and **7,581** units in development, **3,364** of which have already broken ground.