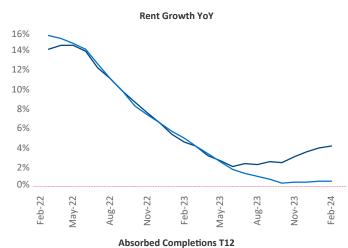

New lease asking **rents** are at \$989, up 4.2% ▲ from the previous year placing Tulsa at 18th overall in year-over-year rent growth.

Multifamily housing **demand** has been positive with **237** ▲ net units absorbed over the past twelve months. This is up **486** ▲ units from the previous year's loss of **-249** ▼ absorbed units.