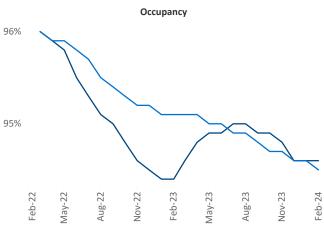

New lease asking **rents** are at \$989, up 4.2% ▲ from the previous year placing Tulsa at 18th overall in year-over-year rent growth.

Multifamily housing **demand** has been positive with **237** ▲ net units absorbed over the past twelve months. This is up **486** ▲ units from the previous year's loss of **-249** ▼ absorbed units.