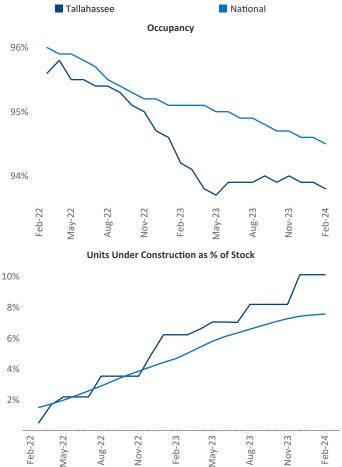

Contacts

Razvan Cimpean SEO Engineer Razvan-I.Cimpean@yardi.com Tallahassee February 2024

Tallahassee is the 111th largest multifamily market with 21,663 completed units and 7,843 units in development, 2,193 of which have already broken ground.

New lease asking rents are at \$1,324, up 0.8% A from the previous year placing Tallahassee at 80th overall in year-over-year rent growth.

Multifamily housing **demand** has been positive with 75 net units absorbed over the past twelve months. This is up **55**▲ units from the previous year's gain of **20**▲ absorbed units.