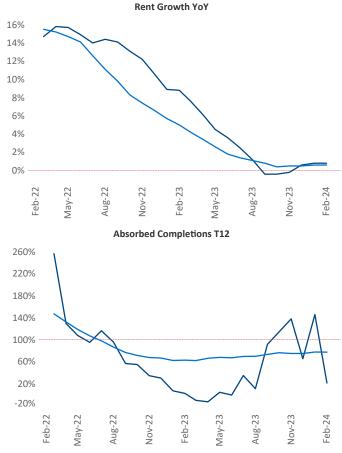

New lease asking rents are at \$1,324, up 0.8% A from the previous year placing Tallahassee at 80th overall in year-over-year rent growth.

Multifamily housing **demand** has been positive with 75 net units absorbed over the past twelve months. This is up **55**▲ units from the previous year's gain of **20**▲ absorbed units.