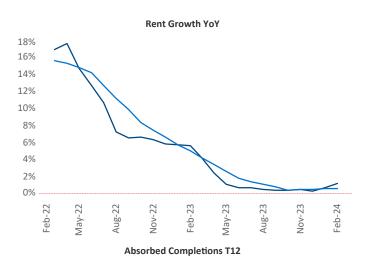

## Spokane

February 2024

**Spokane** is the **88th** largest multifamily market with **38,124** completed units and **12,912** units in development, **3,800** of which have already broken ground.

New lease asking **rents** are at **\$1,380**, up **1.2%** ★ from the previous year placing Spokane at **69th** overall in year-over-year rent growth.

Multifamily housing **demand** has been positive with **835** ▲ net units absorbed over the past twelve months. This is down -314 ▼ units from the previous year's gain of **1,149** ▲ absorbed units.

**Employment** in Spokane has grown by **3.1%** ▲ over the past 12 months YoY to \$32.96 according to the *Bureau of Labor Statistics*.