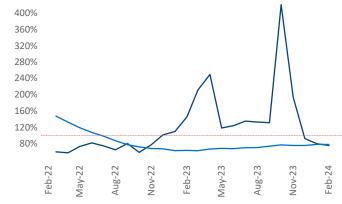

Multifamily housing **demand** has been positive with **835** ▲ net units absorbed over the past twelve months. This is down -314 ▼ units from the previous year's gain of **1,149** ▲ absorbed units.

**Employment** in Spokane has grown by **3.1%** ▲ over the past 12 months YoY to \$32.96 according to the *Bureau of Labor Statistics*.