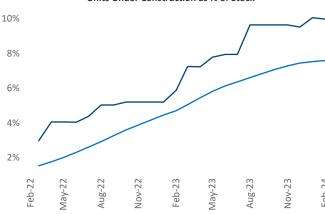

## Spokane

February 2024

**Spokane** is the **88th** largest multifamily market with **38,124** completed units and **12,912** units in development, **3,800** of which have already broken ground.

New lease asking **rents** are at **\$1,380**, up **1.2%** ★ from the previous year placing Spokane at **69th** overall in year-over-year rent growth.

Multifamily housing **demand** has been positive with **835** ▲ net units absorbed over the past twelve months. This is down -314 ▼ units from the previous year's gain of **1,149** ▲ absorbed units.

**Employment** in Spokane has grown by **3.1%** ▲ over the past 12 months YoY to \$32.96 according to the *Bureau of Labor Statistics*.