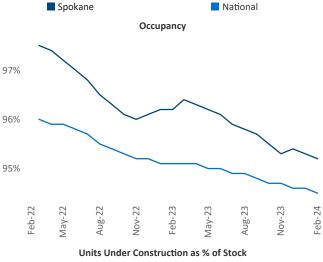

## Spokane

February 2024

**Spokane** is the **88th** largest multifamily market with **38,124** completed units and **12,912** units in development, **3,800** of which have already broken ground.

New lease asking **rents** are at **\$1,380**, up **1.2%** ★ from the previous year placing Spokane at **69th** overall in year-over-year rent growth.

Multifamily housing **demand** has been positive with **835** ▲ net units absorbed over the past twelve months. This is down -314 ▼ units from the previous year's gain of **1,149** ▲ absorbed units.

**Employment** in Spokane has grown by **3.1%** ▲ over the past 12 months YoY to \$32.96 according to the *Bureau of Labor Statistics*.