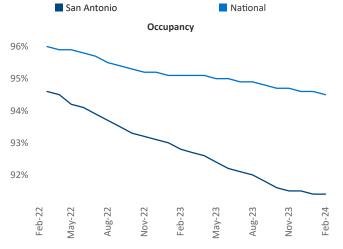

New lease asking **rents** are at **\$1,256**, down -**2.1%** ▼ from the previous year placing San Antonio at **109th** overall in year-over-year rent growth.

Multifamily housing **demand** has been positive with **2,843** ▲ net units absorbed over the past twelve months. This is up **5,869** ▲ units from the previous year's loss of **-3,026** ▼ absorbed units.