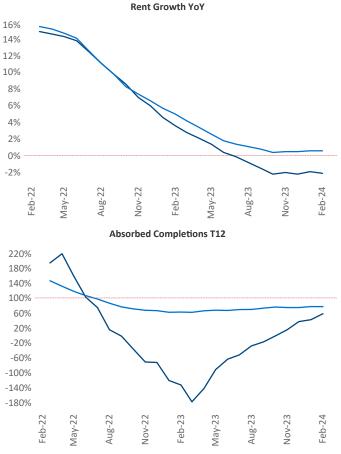

New lease asking **rents** are at **\$1,256**, down -**2.1%** ▼ from the previous year placing San Antonio at **109th** overall in year-over-year rent growth.

Multifamily housing **demand** has been positive with **2,843** ▲ net units absorbed over the past twelve months. This is up **5,869** ▲ units from the previous year's loss of **-3,026** ▼ absorbed units.