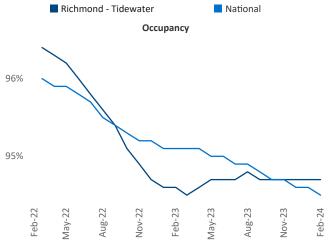

** are at **\$1,501**, up **2.4%** from the previous year placing Richmond - Tidewater at 50th overall in year-over-year rent growth.

Multifamily housing demand has been positive with 6,241 A net units absorbed over the past twelve months. This is up **5,869** ▲ units from the previous year's gain of **372** ▲ absorbed units.

Employment in Richmond - Tidewater has grown by 1.7% over the past 12 months, while hourly wages have risen by 5.5% A YoY to \$32.22 according to the Bureau of Labor Statistics.

Rent Growth YoY 16% 14% 12% 10% 8% 6% 4% 2% 0% Aug-22 -Feb-22 May-22 Aug-23 Feb-23 May-23 Feb-24 Nov-23 **Nov-22** Absorbed Completions T12 140%



Crisfield Tappahannock 1360 King William Richmond owhata West Poi Charles City Naverly Newport News Norfolk Suffolk Chesapeake Emporia 158 Fr







Vice President Jeff.Adler@yardi.com

## DISCLAIMER

ALTHOUGH EVERY EFFORT IS MADE TO ENSURE THE ACCURACY, TIMELINESS AND COMPLETENESS OF THE INFORMATION PROVIDED IN THIS PUBLICATION, THE INFORMATION IS PROVIDED "AS IS" AND YARDI MATRIX DOES NOT GUARANTEE, WARRANT, REPRESENT OR UNDERTAKE THAT THE INFORMATION PROVIDED IS CORRECT, ACCURATE, CURRENT OR COMPLETE. YARDI MATRIX IS NOT LIABLE FOR ANY LOSS, CLAIM, OR DEMAND ARISING DIRECTLY OR INDIRECTLY FROM ANY USE OR RELIANCE UPON THE INFORMATION CONTAINED HEREIN.

## **COPYRIGHT NOTICE**

This document, publication and/or presentation (collectively, 'document') is protected by copyright, trademark and other intellectual property laws. Use of this document is subject to the terms and conditions of Yardi Systems, Inc. dba Yardi Matrix's Ter