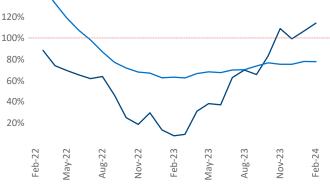

Employment in Richmond - Tidewater has grown by 1.7% over the past 12 months, while hourly wages have risen by 5.5% A YoY to \$32.22 according to the Bureau of Labor Statistics.

Rent Growth YoY 16% 14% 12% 10% 8% 6% 4% 2% 0% Aug-22 -Feb-22 May-22 Aug-23 Feb-23 May-23 Feb-24 Nov-23 **Nov-22** Absorbed Completions T12 140%