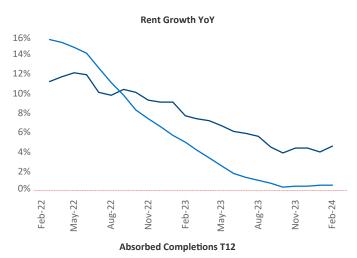

New lease asking **rents** are at **\$1,981**, up **4.6%** ▲ from the previous year placing Providence at **15th** overall in year-over-year rent growth.

Multifamily housing **demand** has been positive with **252** ▲ net units absorbed over the past twelve months. This is down **-664** ▼ units from the previous year's gain of **916** ▲ absorbed units.