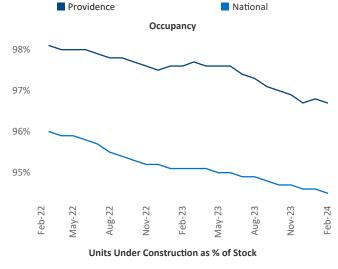

New lease asking **rents** are at **\$1,981**, up **4.6%** ▲ from the previous year placing Providence at **15th** overall in year-over-year rent growth.

Multifamily housing **demand** has been positive with **252** ▲ net units absorbed over the past twelve months. This is down **-664** ▼ units from the previous year's gain of **916** ▲ absorbed units.