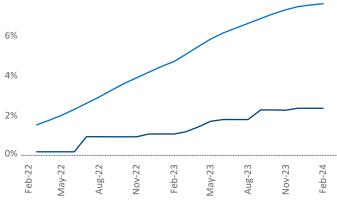

## Providence February 2024

**Providence** is the **69th** largest multifamily market with **55,838** completed units and **17,808** units in development, **1,313** of which have already broken ground.

New lease asking **rents** are at **\$1,981**, up **4.6%** ▲ from the previous year placing Providence at **15th** overall in year-over-year rent growth.

Multifamily housing **demand** has been positive with **252** ▲ net units absorbed over the past twelve months. This is down **-664** ▼ units from the previous year's gain of **916** ▲ absorbed units.