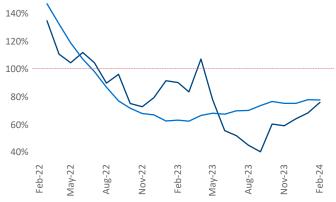

New lease asking **rents** are at **\$1,710**, down -**2.7% ▼** from the previous year placing Portland at **111th** overall in year-over-year rent growth.

Multifamily housing **demand** has been positive with **3,396** ▲ net units absorbed over the past twelve months. This is down -461 ▼ units from the previous year's gain of **3,857** ▲ absorbed units.