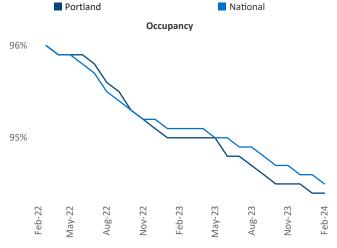

New lease asking **rents** are at **\$1,710**, down -**2.7% ▼** from the previous year placing Portland at **111th** overall in year-over-year rent growth.

Multifamily housing **demand** has been positive with **3,396** ▲ net units absorbed over the past twelve months. This is down -461 ▼ units from the previous year's gain of **3,857** ▲ absorbed units.