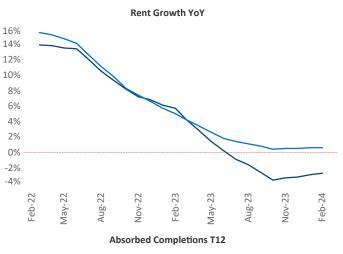

New lease asking **rents** are at **\$1,710**, down -**2.7% ▼** from the previous year placing Portland at **111th** overall in year-over-year rent growth.

Multifamily housing **demand** has been positive with **3,396** ▲ net units absorbed over the past twelve months. This is down -461 ▼ units from the previous year's gain of **3,857** ▲ absorbed units.