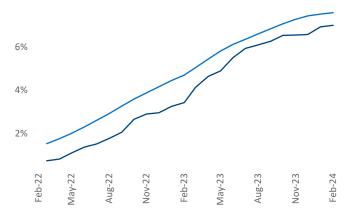

**Employment** in Portland has shrunk by **-1.0%** ▼ over the past 12 months, while hourly wages have risen by **5.2%** ▲ YoY to **\$38.59** according to the *Bureau of Labor Statistics*.

Units Under Construction as % of Stock