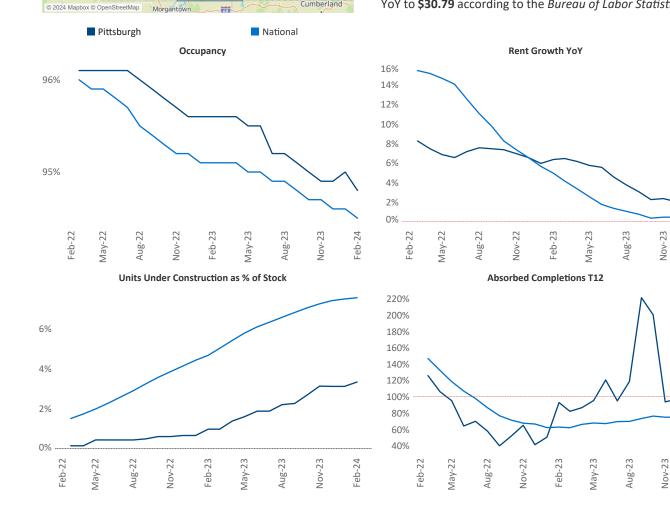

New lease asking **rents** are at **\$1,344**, up **1.7%** from the previous year placing Pittsburgh at 64th overall in year-over-year rent growth.

Multifamily housing **demand** has been positive with 590 A net units absorbed over the past twelve months. This is down -624 ▼ units from the previous year's gain of 1,214 ▲ absorbed units.