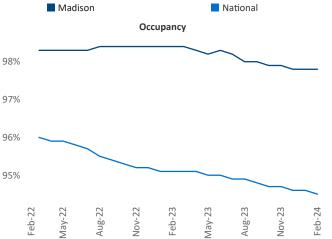

## Madison

February 2024

**Madison** is the **66th** largest multifamily market with **57,740** completed units and **20,797** units in development, **6,206** of which have already broken ground.

New lease asking **rents** are at \$1,543, up 5.8% ▲ from the previous year placing Madison at 7th overall in year-over-year rent growth.