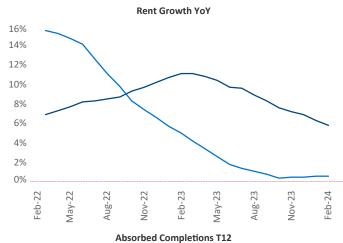

## Madison

February 2024

**Madison** is the **66th** largest multifamily market with **57,740** completed units and **20,797** units in development, **6,206** of which have already broken ground.

New lease asking **rents** are at \$1,543, up 5.8% ▲ from the previous year placing Madison at 7th overall in year-over-year rent growth.

Multifamily housing **demand** has been positive with **3,376** ▲ net units absorbed over the past twelve months. This is up **569** ▲ units from the previous year's gain of **2,807** ▲ absorbed units.