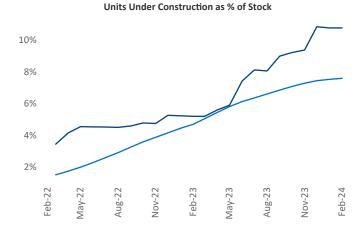

## Madison

February 2024

**Madison** is the **66th** largest multifamily market with **57,740** completed units and **20,797** units in development, **6,206** of which have already broken ground.

New lease asking **rents** are at \$1,543, up 5.8% ▲ from the previous year placing Madison at 7th overall in year-over-year rent growth.