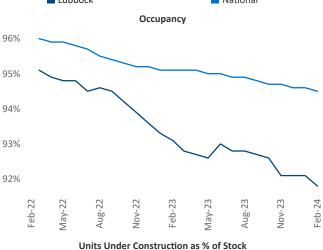

nt <u>Jeff.Adler@yardi.com</u> Razvan Cimpean SEO Engineer Razvan-I.Cimpean@yardi.com Lubbock February 2024

**Lubbock** is the **112th** largest multifamily market with **21,556** completed units and **3,115** units in development, **357** of which have already broken ground.

New lease asking **rents** are at \$916, up 1.1% ▲ from the previous year placing Lubbock at **72nd** overall in year-over-year rent growth.

Multifamily housing **demand** has been negative with -4 ▼ net units absorbed over the past twelve months. This is down -163 ▼ units from the previous year's gain of 159 ▲ absorbed units.

**Employment** in Lubbock has grown by **2.2%** ▲ over the past 12 months, while hourly wages have fallen by **-5.4%** ▼ YoY to **\$21.18** according to the *Bureau of Labor Statistics*.











## **DISCLAIMER**

ALTHOUGH EVERY EFFORT IS MADE TO ENSURE THE ACCURACY, TIMELINESS AND COMPLETENESS OF THE INFORMATION PROVIDED IN THIS PUBLICATION, THE INFORMATION IS PROVIDED "AS IS" AND YARDI MATRIX DOES NOT GUARANTEE, WARRANT, REPRESENT OR UNDERTAKE THAT THE INFORMATION PROVIDED IS CORRECT, ACCURATE, CURRENT OR COMPLETE. YARDI MATRIX IS NOT LIABLE FOR ANY LOSS, CLAIM, OR DEMAND ARISING DIRECTLY OR INDIRECTLY FROM ANY USE OR RELIANCE UPON THE INFORMATION CONTAINED HEREIN.

## **COPYRIGHT NOTICE**

This document, publication and/or presentation (collectively, 'document') is protected by copyright, trademark and other intellectual property laws. Use of this document is subject to the terms and conditions of Yardi Systems, Inc. dba Yardi Matrix's Terms of Use <a href="http://www.y