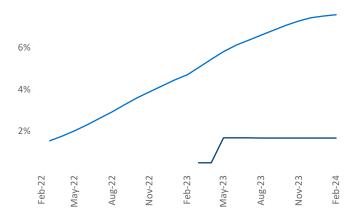

<u>Jeff.Adler@yardi.com</u> Razvan Cimpean SEO Engineer Razvan-I.Cimpean@yardi.com Lubbock February 2024

**Lubbock** is the **112th** largest multifamily market with **21,556** completed units and **3,115** units in development, **357** of which have already broken ground.

New lease asking **rents** are at \$916, up 1.1% ▲ from the previous year placing Lubbock at **72nd** overall in year-over-year rent growth.

Multifamily housing **demand** has been negative with -4 ▼ net units absorbed over the past twelve months. This is down -163 ▼ units from the previous year's gain of 159 ▲ absorbed units.

**Employment** in Lubbock has grown by **2.2%** ▲ over the past 12 months, while hourly wages have fallen by **-5.4%** ▼ YoY to **\$21.18** according to the *Bureau of Labor Statistics*.











## **DISCLAIMER**

ALTHOUGH EVERY EFFORT IS MADE TO ENSURE THE ACCURACY, TIMELINESS AND COMPLETENESS OF THE INFORMATION PROVIDED IN THIS PUBLICATION, THE INFORMATION IS PROVIDED "AS IS" AND YARDI MATRIX DOES NOT GUARANTEE, WARRANT, REPRESENT OR UNDERTAKE THAT THE INFORMATION PROVIDED IS CORRECT, ACCURATE, CURRENT OR COMPLETE. YARDI MATRIX IS NOT LIABLE FOR ANY LOSS, CLAIM, OR DEMAND ARISING DIRECTLY OR INDIRECTLY FROM ANY USE OR RELIANCE UPON THE INFORMATION CONTAINED HEREIN.

## **COPYRIGHT NOTICE**

This document, publication and/or presentation (collectively, 'document') is protected by copyright, trademark and other intellectual property laws. Use of this document is subject to the terms and conditions of Yardi Systems, Inc. dba Yardi Matrix's Terms of Use <a href="http://www.yar