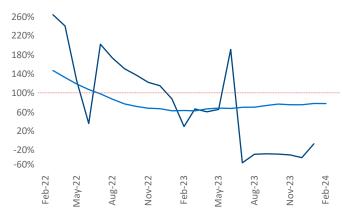

New lease asking **rents** are at \$916, up 1.1% ▲ from the previous year placing Lubbock at **72nd** overall in year-over-year rent growth.

Multifamily housing **demand** has been negative with -4 ▼ net units absorbed over the past twelve months. This is down -163 ▼ units from the previous year's gain of 159 ▲ absorbed units.