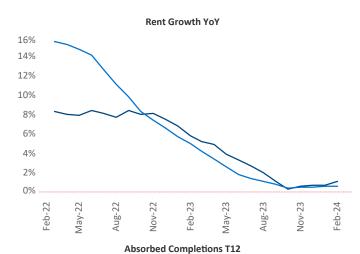

New lease asking **rents** are at \$916, up 1.1% ▲ from the previous year placing Lubbock at **72nd** overall in year-over-year rent growth.

Multifamily housing **demand** has been negative with -4 ▼ net units absorbed over the past twelve months. This is down -163 ▼ units from the previous year's gain of 159 ▲ absorbed units.