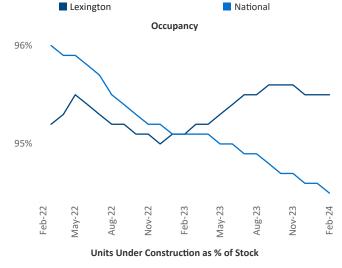

Jeff Adler

Vice President



## Contacts

Razvan Cimpean SEO Engineer om <u>Razvan-l.Cimpean@yardi.com</u>

## Lexington

February 2024



New lease asking **rents** are at **\$1,143**, up **4.9%** ▲ from the previous year placing Lexington at **14th** overall in year-over-year rent growth.

Multifamily housing **demand** has been positive with **531** ▲ net units absorbed over the past twelve months. This is down **-216** ▼ units from the previous year's gain of **747** ▲ absorbed units.

**Employment** in Lexington has grown by **1.3%** ▲ over the past 12 months, while hourly wages have risen by **5.9%** ▲ YoY to **\$28.33** according to the *Bureau of Labor Statistics*.