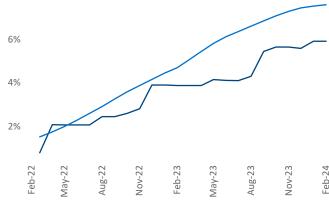

Jeff Adler

Vice President



## Contacts

Razvan Cimpean SEO Engineer om <u>Razvan-l.Cimpean@yardi.com</u>

## Lexington

February 2024



New lease asking **rents** are at **\$1,143**, up **4.9%** ▲ from the previous year placing Lexington at **14th** overall in year-over-year rent growth.

Multifamily housing **demand** has been positive with **531** ▲ net units absorbed over the past twelve months. This is down **-216** ▼ units from the previous year's gain of **747** ▲ absorbed units.

**Employment** in Lexington has grown by **1.3%** ▲ over the past 12 months, while hourly wages have risen by **5.9%** ▲ YoY to **\$28.33** according to the *Bureau of Labor Statistics*.