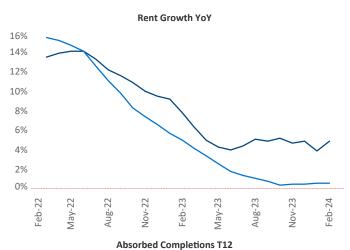

## Lexington

February 2024

New lease asking **rents** are at **\$1,143**, up **4.9%** ▲ from the previous year placing Lexington at **14th** overall in year-over-year rent growth.

Multifamily housing **demand** has been positive with **531** ▲ net units absorbed over the past twelve months. This is down **-216** ▼ units from the previous year's gain of **747** ▲ absorbed units.