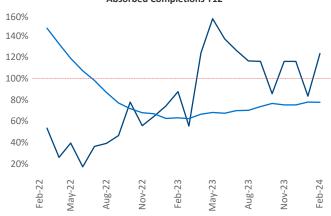

## Lexington

February 2024

New lease asking **rents** are at **\$1,143**, up **4.9%** ▲ from the previous year placing Lexington at **14th** overall in year-over-year rent growth.

Multifamily housing **demand** has been positive with **531** ▲ net units absorbed over the past twelve months. This is down **-216** ▼ units from the previous year's gain of **747** ▲ absorbed units.