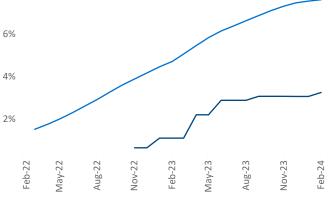

## Lafayette - Lake Charles February 2024

Lafayette - Lake Charles is the 96th largest multifamily market with 32,297 completed units and 4,919 units in development, 1,048 of which have already broken ground.