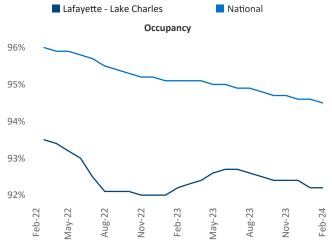

New lease asking **rents** are at **\$999**, up **1.7%** ▲ from the previous year placing Lafayette - Lake Charles at **64th** overall in year-over-year rent growth.

Multifamily housing **demand** has been positive with **246**  $\blacktriangle$  net units absorbed over the past twelve months. This is down -**249**  $\checkmark$  units from the previous year's gain of **495**  $\blacktriangle$  absorbed units.