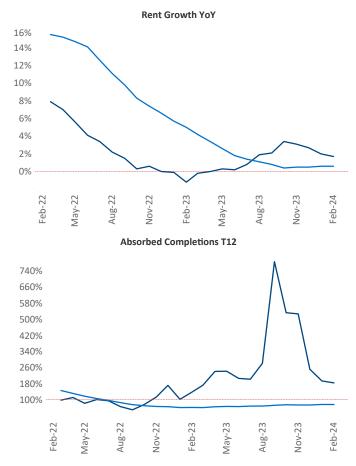

New lease asking **rents** are at **\$999**, up **1.7%** ▲ from the previous year placing Lafayette - Lake Charles at **64th** overall in year-over-year rent growth.

Multifamily housing **demand** has been positive with **246**  $\blacktriangle$  net units absorbed over the past twelve months. This is down -**249**  $\checkmark$  units from the previous year's gain of **495**  $\blacktriangle$  absorbed units.