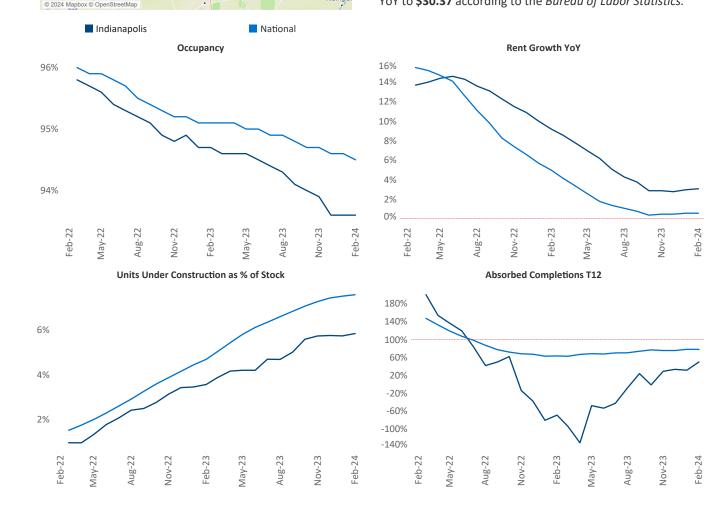

Indianapolis is the 31st largest multifamily market with
180,455 completed units and 34,687 units in development,
10,550 of which have already broken ground.

New lease asking **rents** are at **\$1,245**, up **3.1%** ▲ from the previous year placing Indianapolis at **33rd** overall in year-over-year rent growth.

Multifamily housing **demand** has been positive with **1,740** ▲ net units absorbed over the past twelve months. This is up **2,683** ▲ units from the previous year's loss of -943 ▼ absorbed units.

**Employment** in Indianapolis has grown by **2.2%** • over the past 12 months, while hourly wages have risen by **2.3%** • YoY to **\$30.37** according to the *Bureau of Labor Statistics*.