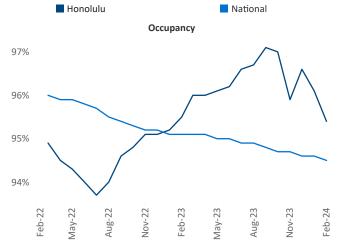

Multifamily housing **demand** has been positive with **834** ▲ net units absorbed over the past twelve months. This is up **501** ▲ units from the previous year's gain of **333** ▲ absorbed units.

**Employment** in Honolulu has grown by **0.9%** • over the past 12 months, while hourly wages have risen by **4.9%** • YoY to **\$39.04** according to the *Bureau of Labor Statistics*.