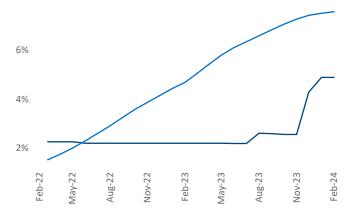

**Honolulu** is the **109th** largest multifamily market with **23,292** completed units and **8,573** units in development, **1,140** of which have already broken ground.

New lease asking **rents** are at **\$2,530**, up **2.6%** ▲ from the previous year placing Honolulu at **45th** overall in year-over-year rent growth.