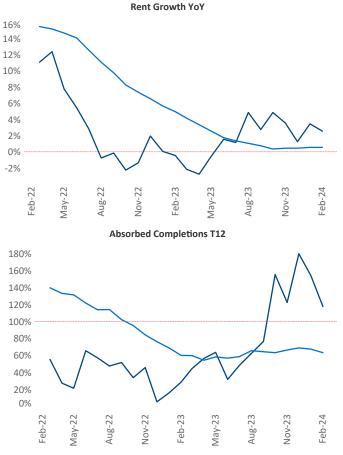

**Honolulu** is the **109th** largest multifamily market with **23,292** completed units and **8,573** units in development, **1,140** of which have already broken ground.

New lease asking **rents** are at **\$2,530**, up **2.6%** ▲ from the previous year placing Honolulu at **45th** overall in year-over-year rent growth.

Multifamily housing **demand** has been positive with **834** ▲ net units absorbed over the past twelve months. This is up **501** ▲ units from the previous year's gain of **333** ▲ absorbed units.

**Employment** in Honolulu has grown by **0.9%** • over the past 12 months, while hourly wages have risen by **4.9%** • YoY to **\$39.04** according to the *Bureau of Labor Statistics*.