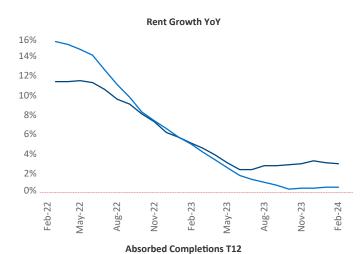

New lease asking **rents** are at \$1,389, up 3.0% ▲ from the previous year placing Harrisburg at 37th overall in year-over-year rent growth.

Multifamily housing **demand** has been negative with -845 ▼ net units absorbed over the past twelve months. This is down -1,588 ▼ units from the previous year's gain of 743 ▲ absorbed units.