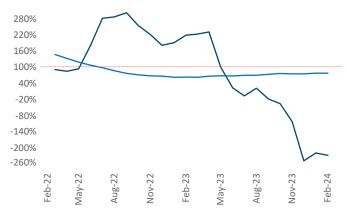

New lease asking **rents** are at \$1,389, up 3.0% ▲ from the previous year placing Harrisburg at 37th overall in year-over-year rent growth.

Multifamily housing **demand** has been negative with -845 ▼ net units absorbed over the past twelve months. This is down -1,588 ▼ units from the previous year's gain of 743 ▲ absorbed units.