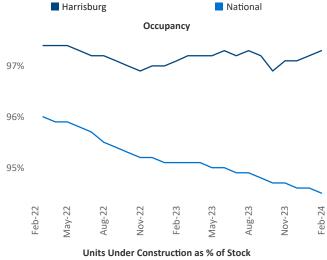

New lease asking **rents** are at \$1,389, up 3.0% ▲ from the previous year placing Harrisburg at 37th overall in year-over-year rent growth.

Multifamily housing **demand** has been negative with -845 ▼ net units absorbed over the past twelve months. This is down -1,588 ▼ units from the previous year's gain of 743 ▲ absorbed units.