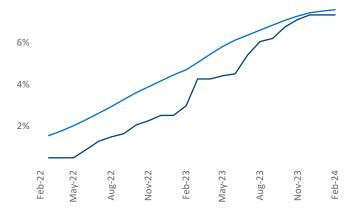

New lease asking **rents** are at \$1,389, up 3.0% ▲ from the previous year placing Harrisburg at 37th overall in year-over-year rent growth.

Multifamily housing **demand** has been negative with -845 ▼ net units absorbed over the past twelve months. This is down -1,588 ▼ units from the previous year's gain of 743 ▲ absorbed units.