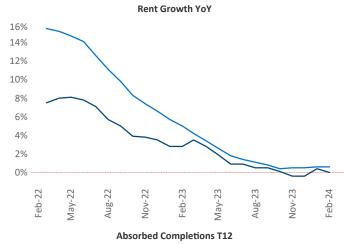

New lease asking **rents** are at **\$1,137** from the previous year placing Corpus Christi at **92nd** overall in year-over-year rent growth.

Multifamily housing **demand** has been negative with -134 ▼ net units absorbed over the past twelve months. This is up 251 ▲ units from the previous year's loss of -385 ▼ absorbed units.