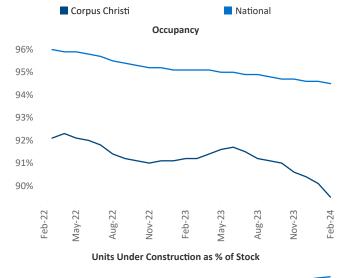

New lease asking **rents** are at **\$1,137** from the previous year placing Corpus Christi at **92nd** overall in year-over-year rent growth.

Multifamily housing **demand** has been negative with -134 ▼ net units absorbed over the past twelve months. This is up 251 ▲ units from the previous year's loss of -385 ▼ absorbed units.