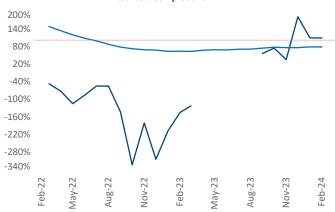

New lease asking **rents** are at **\$1,288**, up **0.8%** ★ from the previous year placing Columbia at **80th** overall in year-over-year rent growth.

Multifamily housing **demand** has been positive with **325** ▲ net units absorbed over the past twelve months. This is up **524** ▲ units from the previous year's loss of **-199** ▼ absorbed units.