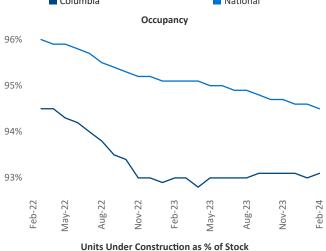

New lease asking **rents** are at **\$1,288**, up **0.8%** ★ from the previous year placing Columbia at **80th** overall in year-over-year rent growth.

Multifamily housing **demand** has been positive with **325** ▲ net units absorbed over the past twelve months. This is up **524** ▲ units from the previous year's loss of **-199** ▼ absorbed units.