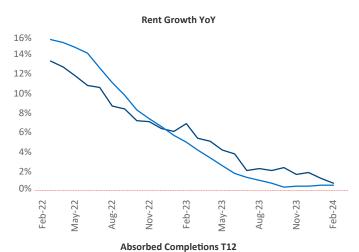

New lease asking **rents** are at **\$1,288**, up **0.8%** ★ from the previous year placing Columbia at **80th** overall in year-over-year rent growth.

Multifamily housing **demand** has been positive with **325** ▲ net units absorbed over the past twelve months. This is up **524** ▲ units from the previous year's loss of **-199** ▼ absorbed units.