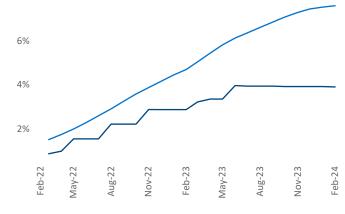

## Columbia February 2024

**Columbia** is the **82nd** largest multifamily market with **43,885** completed units and **9,231** units in development, **1,714** of which have already broken ground.

New lease asking **rents** are at **\$1,288**, up **0.8%** ★ from the previous year placing Columbia at **80th** overall in year-over-year rent growth.