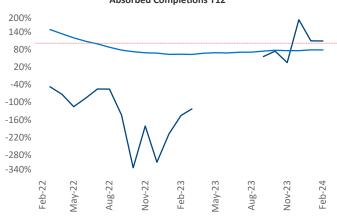

Multifamily housing **demand** has been positive with **325** ▲ net units absorbed over the past twelve months. This is up **524** ▲ units from the previous year's loss of **-199** ▼ absorbed units.

**Employment** in Columbia has grown by 2.7% ▲ over the past 12 months, while hourly wages have risen by 12.5% ▲ YoY to \$29.23 according to the *Bureau of Labor Statistics*.