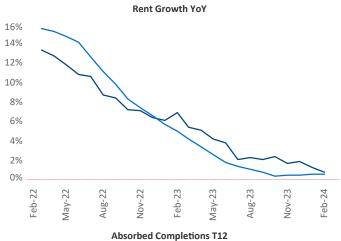

## Columbia February 2024

**Columbia** is the **82nd** largest multifamily market with **43,885** completed units and **9,231** units in development, **1,714** of which have already broken ground.

New lease asking **rents** are at **\$1,288**, up **0.8%** ★ from the previous year placing Columbia at **80th** overall in year-over-year rent growth.