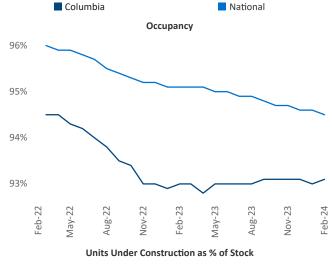

Multifamily housing **demand** has been positive with **325** ▲ net units absorbed over the past twelve months. This is up **524** ▲ units from the previous year's loss of **-199** ▼ absorbed units.

**Employment** in Columbia has grown by 2.7% ▲ over the past 12 months, while hourly wages have risen by 12.5% ▲ YoY to \$29.23 according to the *Bureau of Labor Statistics*.