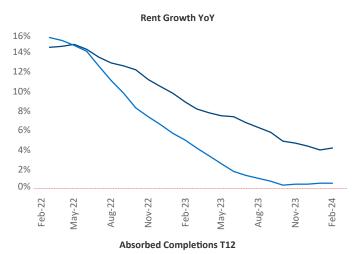

New lease asking **rents** are at \$2,135, up 4.2% ▲ from the previous year placing Central New Jersey at 18th overall in year-over-year rent growth.

Multifamily housing **demand** has been positive with **4,319** ▲ net units absorbed over the past twelve months. This is up **2,067** ▲ units from the previous year's gain of **2,252** ▲ absorbed units.