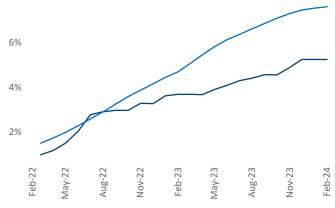

-I.Cimpean@yardi.com

## Central New Jersey February 2024

**Central New Jersey** is the **37th** largest multifamily market with **142,757** completed units and **44,804** units in development, **7,480** of which have already broken ground.

New lease asking **rents** are at \$2,135, up 4.2% ▲ from the previous year placing Central New Jersey at 18th overall in year-over-year rent growth.

Multifamily housing **demand** has been positive with **4,319** ▲ net units absorbed over the past twelve months. This is up **2,067** ▲ units from the previous year's gain of **2,252** ▲ absorbed units.

**Employment** in Central New Jersey has grown by **1.5%** ▲ over the past 12 months, while hourly wages have risen by **0.7%** ▲ YoY to **\$37.51** according to the *Bureau of Labor Statistics*.