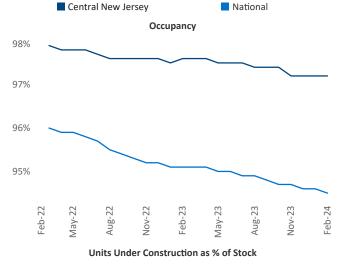

an-I.Cimpean@yardi.com

## Central New Jersey February 2024

**Central New Jersey** is the **37th** largest multifamily market with **142,757** completed units and **44,804** units in development, **7,480** of which have already broken ground.

New lease asking **rents** are at \$2,135, up 4.2% ▲ from the previous year placing Central New Jersey at 18th overall in year-over-year rent growth.

Multifamily housing **demand** has been positive with **4,319** ▲ net units absorbed over the past twelve months. This is up **2,067** ▲ units from the previous year's gain of **2,252** ▲ absorbed units.

**Employment** in Central New Jersey has grown by **1.5%** ▲ over the past 12 months, while hourly wages have risen by **0.7%** ▲ YoY to **\$37.51** according to the *Bureau of Labor Statistics*.