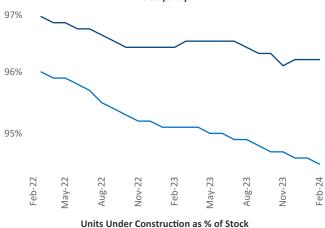

**Bridgeport - New Haven** is the **36th** largest multifamily market with **144,056** completed units and **62,425** units in

Multifamily housing **demand** has been positive with **3,265** ▲ net units absorbed over the past twelve months. This is up **945** ▲ units from the previous year's gain of **2,320** ▲ absorbed units.