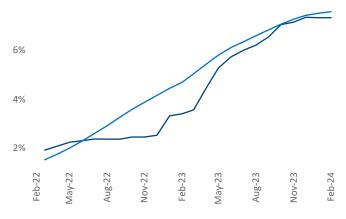

**Employment** in Bridgeport - New Haven has grown by **0.7%** ▲ over the past 12 months, while hourly wages have risen by **3.7%** ▲ YoY to **\$37.66** according to the *Bureau of Labor Statistics*.