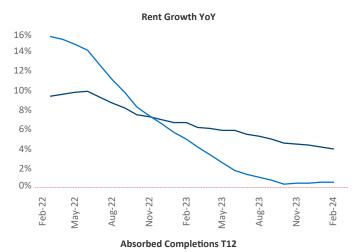

New lease asking **rents** are at \$1,917, up 4.0% ▲ from the previous year placing Bridgeport - New Haven at 22nd overall in year-over-year rent growth.

development, 10,569 of which have already broken ground.

**Bridgeport - New Haven** is the **36th** largest multifamily market with **144,056** completed units and **62,425** units in

Multifamily housing **demand** has been positive with **3,265** ▲ net units absorbed over the past twelve months. This is up **945** ▲ units from the previous year's gain of **2,320** ▲ absorbed units.