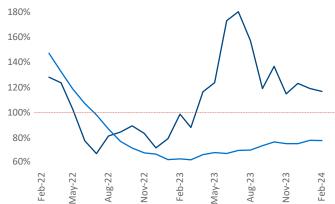

**Bridgeport - New Haven** is the **36th** largest multifamily market with **144,056** completed units and **62,425** units in

Multifamily housing **demand** has been positive with **3,265** ▲ net units absorbed over the past twelve months. This is up **945** ▲ units from the previous year's gain of **2,320** ▲ absorbed units.