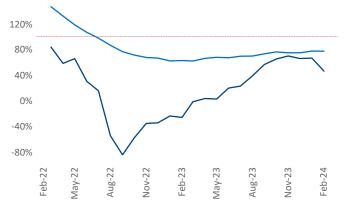

New lease asking **rents** are at **\$1,222**, up **1.0%** ▲ from the previous year placing Birmingham at **74th** overall in year-over-year rent growth.

Multifamily housing **demand** has been positive with **689** ▲ net units absorbed over the past twelve months. This is up **967** ▲ units from the previous year's loss of **-278** ▼ absorbed units.