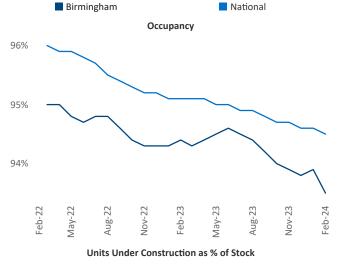

New lease asking **rents** are at **\$1,222**, up **1.0%** ▲ from the previous year placing Birmingham at **74th** overall in year-over-year rent growth.

Multifamily housing **demand** has been positive with **689** ▲ net units absorbed over the past twelve months. This is up **967** ▲ units from the previous year's loss of **-278** ▼ absorbed units.