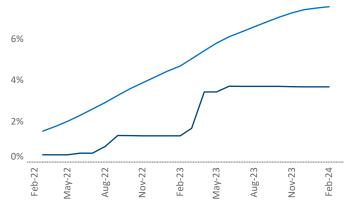

## Birmingham February 2024

**Birmingham** is the **58th** largest multifamily market with **73,186** completed units and **10,052** units in development, **2,693** of which have already broken ground.