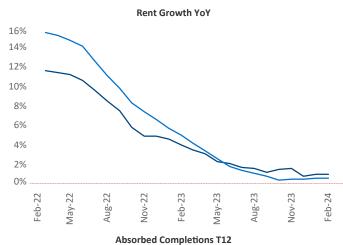

New lease asking **rents** are at **\$1,222**, up **1.0%** ▲ from the previous year placing Birmingham at **74th** overall in year-over-year rent growth.

Multifamily housing **demand** has been positive with **689** ▲ net units absorbed over the past twelve months. This is up **967** ▲ units from the previous year's loss of **-278** ▼ absorbed units.