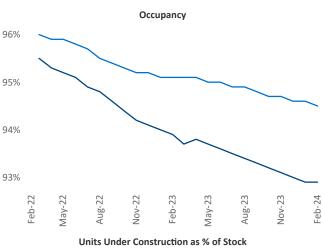

New lease asking **rents** are at \$1,612, down -6.1% ▼ from the previous year placing Austin at 120th overall in year-over-year rent growth.

Multifamily housing **demand** has been positive with **9,565** ▲ net units absorbed over the past twelve months. This is up **761** ▲ units from the previous year's gain of **8,804** ▲ absorbed units.