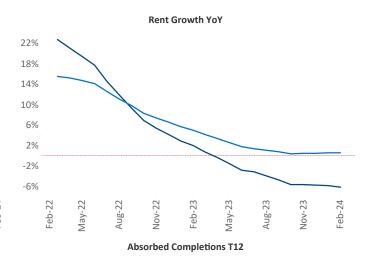

New lease asking **rents** are at \$1,612, down -6.1% ▼ from the previous year placing Austin at 120th overall in year-over-year rent growth.

Multifamily housing **demand** has been positive with **9,565** ▲ net units absorbed over the past twelve months. This is up **761** ▲ units from the previous year's gain of **8,804** ▲ absorbed units.