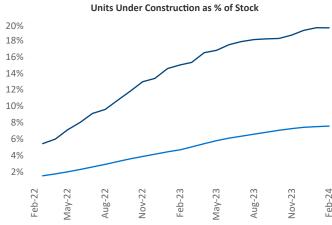

Austin

Contacts

Jeff Adler Vice President Jeff.Adler@yardi.com

National

Razvan Cimpean SEO Engineer Razvan-I.Cimpean@yardi.com Austin

February 2024

**Austin** is the **14th** largest multifamily market with **288,502** completed units and **162,448** units in development, **56,451** of which have already broken ground.