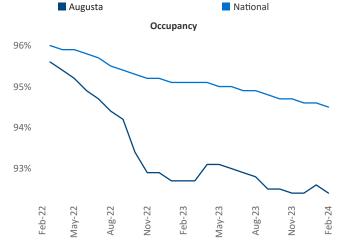

om

Razvan Cimpean SEO Engineer <u>Razvan-I.Cimpean@yardi.com</u> Augusta

Harrwell Barrwell Barrwell



Augusta is the 102nd largest multifamily market with 29,014 completed units and 8,609 units in development, 2,729 of which have already broken ground.

New lease asking **rents** are at **\$1,172**, down **-0.2% ▼** from the previous year placing Augusta at **94th** overall in year-over-year rent growth.

Multifamily housing **demand** has been positive with **1,757** ▲ net units absorbed over the past twelve months. This is up **2,043** ▲ units from the previous year's loss of -286 ▼ absorbed units.

**Employment** in Augusta has shrunk by **-0.1%** ▼ over the past 12 months, while hourly wages have risen by **0.9%** ▲ YoY to **\$28.09** according to the *Bureau of Labor Statistics*.