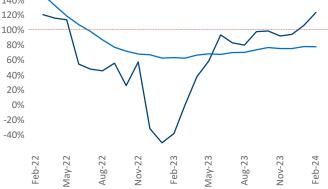

New lease asking **rents** are at **\$1,172**, down **-0.2% ▼** from the previous year placing Augusta at **94th** overall in year-over-year rent growth.

Multifamily housing **demand** has been positive with **1,757** ▲ net units absorbed over the past twelve months. This is up **2,043** ▲ units from the previous year's loss of -286 ▼ absorbed units.