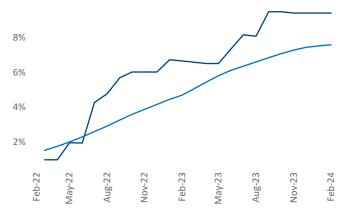

Razvan Cimpean SEO Engineer <u>Razvan-I.Cimpean@yardi.com</u> Augusta

Harrwell Barrwell Barrwell



Augusta is the 102nd largest multifamily market with 29,014 completed units and 8,609 units in development, 2,729 of which have already broken ground.

New lease asking **rents** are at **\$1,172**, down **-0.2% ▼** from the previous year placing Augusta at **94th** overall in year-over-year rent growth.

Multifamily housing **demand** has been positive with **1,757** ▲ net units absorbed over the past twelve months. This is up **2,043** ▲ units from the previous year's loss of -286 ▼ absorbed units.

**Employment** in Augusta has shrunk by **-0.1%** ▼ over the past 12 months, while hourly wages have risen by **0.9%** ▲ YoY to **\$28.09** according to the *Bureau of Labor Statistics*.