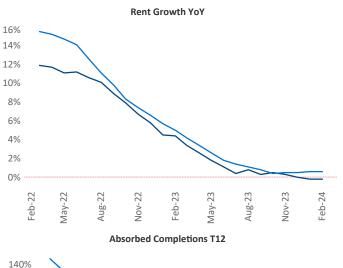

New lease asking **rents** are at **\$1,172**, down **-0.2% ▼** from the previous year placing Augusta at **94th** overall in year-over-year rent growth.

Multifamily housing **demand** has been positive with **1,757** ▲ net units absorbed over the past twelve months. This is up **2,043** ▲ units from the previous year's loss of -286 ▼ absorbed units.