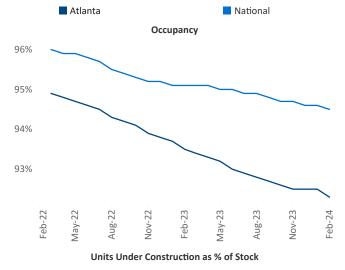

ce President

Razvan Cimpean SEO Engineer Razvan-I.Cimpean@yardi.com Atlanta

February 2024

Atlanta is the 5th largest multifamily market with 524,835 completed units and 163,358 units in development, 39,294

of which have already broken ground.

New lease asking **rents** are at **\$1,644**, down **-3.1% ▼** from the previous year placing Atlanta at **114th** overall in year-over-year rent growth.

Multifamily housing **demand** has been positive with **10,385** ▲ net units absorbed over the past twelve months. This is up **8,333** ▲ units from the previous year's gain of **2,052** ▲ absorbed units.

**Employment** in Atlanta has grown by **0.9%** ▲ over the past 12 months, while hourly wages have fallen by **-1.6%** ▼ YoY to **\$33.17** according to the *Bureau of Labor Statistics*.











## **DISCLAIMER**

ALTHOUGH EVERY EFFORT IS MADE TO ENSURE THE ACCURACY, TIMELINESS AND COMPLETENESS OF THE INFORMATION PROVIDED IN THIS PUBLICATION, THE INFORMATION IS PROVIDED "AS IS" AND YARDI MATRIX DOES NOT GUARANTEE, WARRANT, REPRESENT OR UNDERTAKE THAT THE INFORMATION PROVIDED IS CORRECT, ACCURATE, CURRENT OR COMPLETE. YARDI MATRIX IS NOT LIABLE FOR ANY LOSS, CLAIM, OR DEMAND ARISING DIRECTLY OR INDIRECTLY FROM ANY USE OR RELIANCE UPON THE INFORMATION CONTAINED HEREIN.

## **COPYRIGHT NOTICE**

This document, publication and/or presentation (collectively, 'document') is protected by copyright, trademark and other intellectual property laws. Use of this document is subject to the terms and conditions of Yardi Systems, Inc. dba Yardi Matrix's Terms of Use <a href="http://www.y