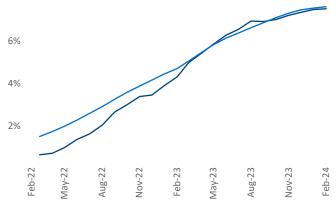

of which have already broken ground.

New lease asking **rents** are at **\$1,644**, down **-3.1% ▼** from the previous year placing Atlanta at **114th** overall in year-over-year rent growth.

Multifamily housing **demand** has been positive with **10,385** ▲ net units absorbed over the past twelve months. This is up **8,333** ▲ units from the previous year's gain of **2,052** ▲ absorbed units.