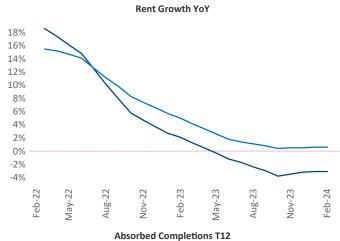

of which have already broken ground.

New lease asking **rents** are at **\$1,644**, down **-3.1% ▼** from the previous year placing Atlanta at **114th** overall in year-over-year rent growth.

Multifamily housing **demand** has been positive with **10,385** ▲ net units absorbed over the past twelve months. This is up **8,333** ▲ units from the previous year's gain of **2,052** ▲ absorbed units.