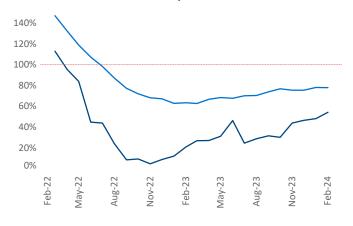

of which have already broken ground.

New lease asking **rents** are at **\$1,644**, down **-3.1% ▼** from the previous year placing Atlanta at **114th** overall in year-over-year rent growth.

Multifamily housing **demand** has been positive with **10,385** ▲ net units absorbed over the past twelve months. This is up **8,333** ▲ units from the previous year's gain of **2,052** ▲ absorbed units.