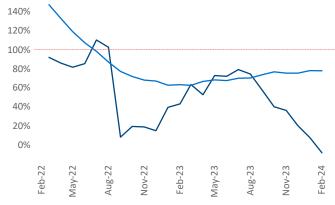

New lease asking **rents** are at \$1,613, up 1.8% ▲ from the previous year placing Allentown-Bethlehem at 62nd overall in year-over-year rent growth.

Multifamily housing **demand** has been negative with **-61** ▼ net units absorbed over the past twelve months. This is down **-322** ▼ units from the previous year's gain of **261** ▲ absorbed units.