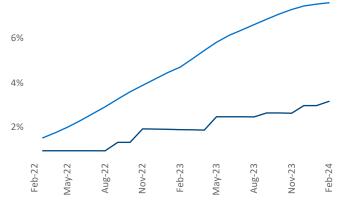

## Allentown-Bethlehem February 2024

**Allentown-Bethlehem** is the **92nd** largest multifamily market with **34,419** completed units and **12,675** units in development, **1,088** of which have already broken ground.