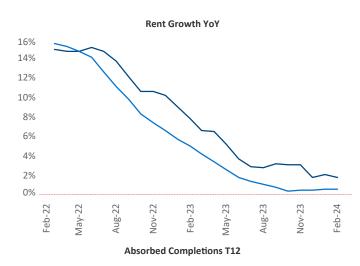

New lease asking **rents** are at \$1,613, up 1.8% ▲ from the previous year placing Allentown-Bethlehem at 62nd overall in year-over-year rent growth.

Multifamily housing **demand** has been negative with **-61** ▼ net units absorbed over the past twelve months. This is down **-322** ▼ units from the previous year's gain of **261** ▲ absorbed units.