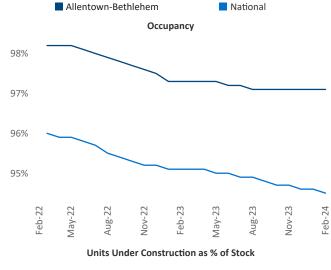

New lease asking **rents** are at \$1,613, up 1.8% ▲ from the previous year placing Allentown-Bethlehem at 62nd overall in year-over-year rent growth.

Multifamily housing **demand** has been negative with **-61** ▼ net units absorbed over the past twelve months. This is down **-322** ▼ units from the previous year's gain of **261** ▲ absorbed units.