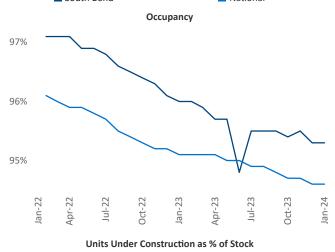

Razvan Cimpean SEO Engineer Razvan-I.Cimpean@yardi.com South Bend January 2024

**South Bend** is the **97th** largest multifamily market with **31,813** completed units and **2,890** units in development, **475** of which have already broken ground.

New lease asking **rents** are at **\$1,095**, up **1.8%** ▲ from the previous year placing South Bend at **64th** overall in year-over-year rent growth.

Multifamily housing **demand** has been positive with **72** ▲ net units absorbed over the past twelve months. This is up **312** ▲ units from the previous year's loss of **-240** ▼ absorbed units.

**Employment** in South Bend has grown by **0.5%** ▲ over the past 12 months, while hourly wages have fallen by **-0.8%** ▼ YoY to **\$29.07** according to the *Bureau of Labor Statistics*.