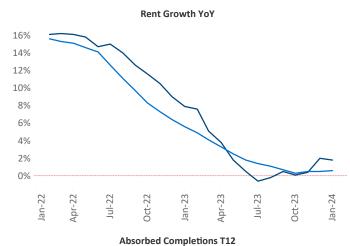

New lease asking **rents** are at **\$1,095**, up **1.8%** ▲ from the previous year placing South Bend at **64th** overall in year-over-year rent growth.

Multifamily housing **demand** has been positive with **72** ▲ net units absorbed over the past twelve months. This is up **312** ▲ units from the previous year's loss of **-240** ▼ absorbed units.