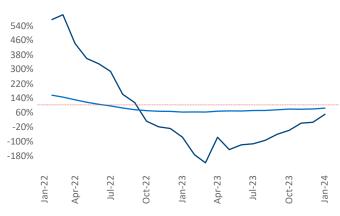

New lease asking **rents** are at **\$1,095**, up **1.8%** ▲ from the previous year placing South Bend at **64th** overall in year-over-year rent growth.

Multifamily housing **demand** has been positive with **72** ▲ net units absorbed over the past twelve months. This is up **312** ▲ units from the previous year's loss of **-240** ▼ absorbed units.