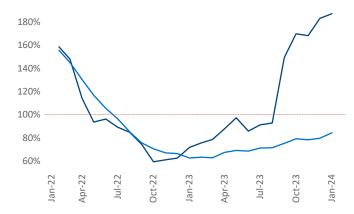

## Seattle

January 2024

**Seattle** is the **12th** largest multifamily market with **304,407** completed units and **125,951** units in development, **28,778** of which have already broken ground.

New lease asking **rents** are at \$2,160, down -0.5% ▼ from the previous year placing Seattle at 96th overall in year-over-year rent growth.