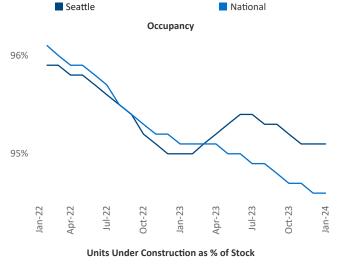

## Seattle

January 2024

**Seattle** is the **12th** largest multifamily market with **304,407** completed units and **125,951** units in development, **28,778** of which have already broken ground.

New lease asking **rents** are at \$2,160, down -0.5% ▼ from the previous year placing Seattle at 96th overall in year-over-year rent growth.