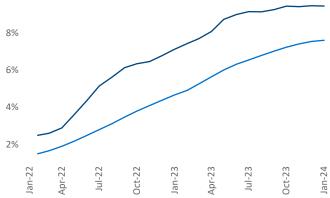

Multifamily housing **demand** has been positive with **10,724** ▲ net units absorbed over the past twelve months. This is up **3,590** ▲ units from the previous year's gain of **7,134** ▲ absorbed units.