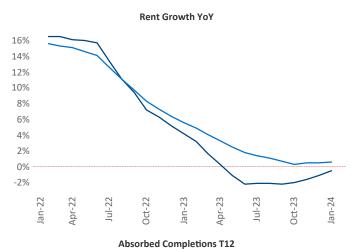

## Seattle

January 2024

**Seattle** is the **12th** largest multifamily market with **304,407** completed units and **125,951** units in development, **28,778** of which have already broken ground.

New lease asking **rents** are at \$2,160, down -0.5% ▼ from the previous year placing Seattle at 96th overall in year-over-year rent growth.

Multifamily housing **demand** has been positive with **10,724** ▲ net units absorbed over the past twelve months. This is up **3,590** ▲ units from the previous year's gain of **7,134** ▲ absorbed units.