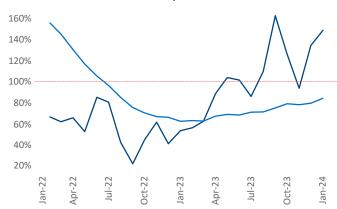

New lease asking **rents** are at \$1,535, up 0.4% ▲ from the previous year placing Reno at 87th overall in year-over-year rent growth.

Multifamily housing **demand** has been positive with **1,141** ▲ net units absorbed over the past twelve months. This is up **257** ▲ units from the previous year's gain of **884** ▲ absorbed units.