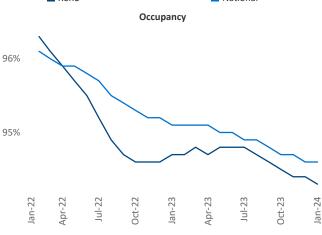

Adler Vice President <u>Jeff.Adler@yardi.com</u> Razvan Cimpean SEO Engineer Razvan-I.Cimpean@yardi.com Reno January 2024

**Reno** is the **80th** largest multifamily market with **44,683** completed units and **10,044** units in development, **4,788** of which have already broken ground.

New lease asking **rents** are at \$1,535, up 0.4% ▲ from the previous year placing Reno at 87th overall in year-over-year rent growth.

Multifamily housing **demand** has been positive with **1,141** ▲ net units absorbed over the past twelve months. This is up **257** ▲ units from the previous year's gain of **884** ▲ absorbed units.

Employment in Reno has grown by 3.1% ▲ over the past 12 months, while hourly wages have risen by 1.0% ▲ YoY to \$32.55 according to the *Bureau of Labor Statistics*.











## **DISCLAIMER**

ALTHOUGH EVERY EFFORT IS MADE TO ENSURE THE ACCURACY, TIMELINESS AND COMPLETENESS OF THE INFORMATION PROVIDED IN THIS PUBLICATION, THE INFORMATION IS PROVIDED "AS IS" AND YARDI MATRIX DOES NOT GUARANTEE, WARRANT, REPRESENT OR UNDERTAKE THAT THE INFORMATION PROVIDED IS CORRECT, ACCURATE, CURRENT OR COMPLETE. YARDI MATRIX IS NOT LIABLE FOR ANY LOSS, CLAIM, OR DEMAND ARISING DIRECTLY OR INDIRECTLY FROM ANY USE OR RELIANCE UPON THE INFORMATION CONTAINED HEREIN.

## **COPYRIGHT NOTICE**

This document, publication and/or presentation (collectively, 'document') is protected by copyright, trademark and other intellectual property laws. Use of this document is subject to the terms and conditions of Yardi Systems, Inc. dba Yardi Matrix's Terms of Use <a href="http://www.y