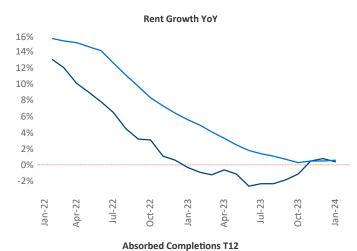

New lease asking **rents** are at \$1,535, up 0.4% ▲ from the previous year placing Reno at 87th overall in year-over-year rent growth.

Multifamily housing **demand** has been positive with **1,141** ▲ net units absorbed over the past twelve months. This is up **257** ▲ units from the previous year's gain of **884** ▲ absorbed units.