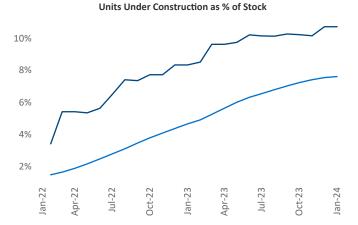

Contacts

Jeff Adler Vice President <u>Jeff.Adler@yardi.com</u> Razvan Cimpean SEO Engineer Razvan-I.Cimpean@yardi.com Reno January 2024

**Reno** is the **80th** largest multifamily market with **44,683** completed units and **10,044** units in development, **4,788** of which have already broken ground.