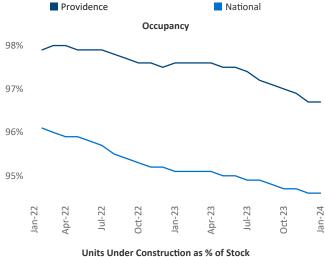

**Providence** is the **69th** largest multifamily market with **56,008** completed units and **17,503** units in development, **1,313** of which have already broken ground.

New lease asking **rents** are at **\$1,951**, up **3.9%** ▲ from the previous year placing Providence at **23rd** overall in year-over-year rent growth.