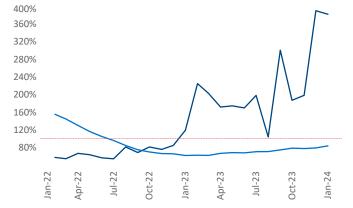

Multifamily housing **demand** has been positive with **191** ▲ net units absorbed over the past twelve months. This is down **-527** ▼ units from the previous year's gain of **718** ▲ absorbed units.