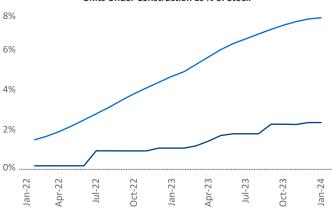

**Providence** is the **69th** largest multifamily market with **56,008** completed units and **17,503** units in development, **1,313** of which have already broken ground.

New lease asking **rents** are at **\$1,951**, up **3.9%** ▲ from the previous year placing Providence at **23rd** overall in year-over-year rent growth.