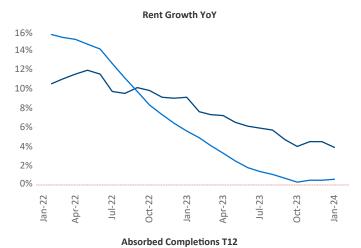

**Providence** is the **69th** largest multifamily market with **56,008** completed units and **17,503** units in development, **1,313** of which have already broken ground.

New lease asking **rents** are at **\$1,951**, up **3.9%** ▲ from the previous year placing Providence at **23rd** overall in year-over-year rent growth.

Multifamily housing **demand** has been positive with **191** ▲ net units absorbed over the past twelve months. This is down **-527** ▼ units from the previous year's gain of **718** ▲ absorbed units.