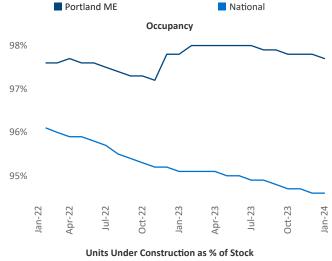

New lease asking **rents** are at **\$1,820**, up **5.9%** ★ from the previous year placing Portland ME at **7th** overall in year-over-year rent growth.

Multifamily housing **demand** has been positive with **682** ▲ net units absorbed over the past twelve months. This is up **461** ▲ units from the previous year's gain of **221** ▲ absorbed units.