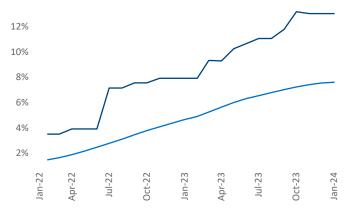

## Portland ME January 2024

**Portland ME** is the **116th** largest multifamily market with **15,355** completed units and **9,725** units in development, **2,000** of which have already broken ground.