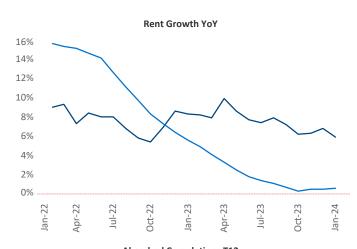

New lease asking **rents** are at **\$1,820**, up **5.9%** ★ from the previous year placing Portland ME at **7th** overall in year-over-year rent growth.

Multifamily housing **demand** has been positive with **682** ▲ net units absorbed over the past twelve months. This is up **461** ▲ units from the previous year's gain of **221** ▲ absorbed units.