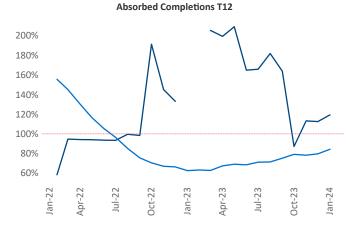

New lease asking **rents** are at **\$1,820**, up **5.9%** ★ from the previous year placing Portland ME at **7th** overall in year-over-year rent growth.

Multifamily housing **demand** has been positive with **682** ▲ net units absorbed over the past twelve months. This is up **461** ▲ units from the previous year's gain of **221** ▲ absorbed units.