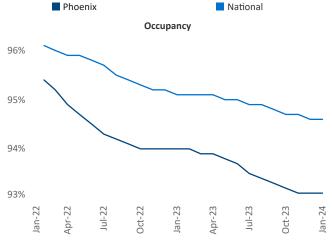

40%

Jan-22

Apr-22

Jul-22

Oct-22

Phoenix

January 2024

Phoenix is the 10th largest multifamily market with 348,874 completed units and 138,898 units in development, 36,351 of which have already broken ground.

New lease asking **rents** are at **\$1,579**, down **-3.4%**▼ from the previous year placing Phoenix at 117th overall in year-over-year rent growth.

Multifamily housing demand has been positive with **12,922** A net units absorbed over the past twelve months. This is up 8,016 ▲ units from the previous year's gain of **4,906** ▲ absorbed units.

**Employment** in Phoenix has grown by **2.6%** A over the past 12 months, while hourly wages have risen by 4.1% A YoY to \$33.99 according to the Bureau of Labor Statistics.

Apr-23

Jul-23

Jan-24

Oct-23

Jan-23