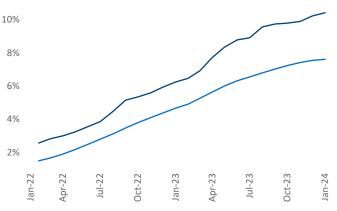

New lease asking **rents** are at **\$1,579**, down **-3.4%**▼ from the previous year placing Phoenix at 117th overall in year-over-year rent growth.

Multifamily housing demand has been positive with **12,922** A net units absorbed over the past twelve months. This is up 8,016 ▲ units from the previous year's gain of **4,906** ▲ absorbed units.