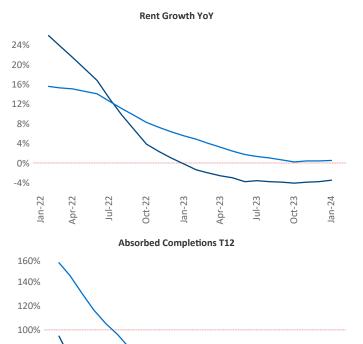

New lease asking **rents** are at **\$1,579**, down **-3.4%**▼ from the previous year placing Phoenix at 117th overall in year-over-year rent growth.

Multifamily housing demand has been positive with **12,922** A net units absorbed over the past twelve months. This is up 8,016 ▲ units from the previous year's gain of **4,906** ▲ absorbed units.