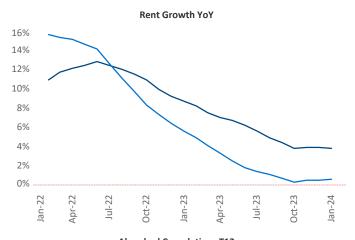

New lease asking **rents** are at **\$2,479**, up **3.8%** ▲ from the previous year placing Northern New Jersey at **25th** overall in year-over-year rent growth.

Multifamily housing **demand** has been positive with **8,697** ▲ net units absorbed over the past twelve months. This is down **-1,991** ▼ units from the previous year's gain of **10,688** ▲ absorbed units.