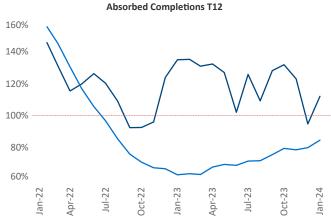

New lease asking **rents** are at **\$2,479**, up **3.8%** ▲ from the previous year placing Northern New Jersey at **25th** overall in year-over-year rent growth.

Multifamily housing **demand** has been positive with **8,697** ▲ net units absorbed over the past twelve months. This is down **-1,991** ▼ units from the previous year's gain of **10,688** ▲ absorbed units.