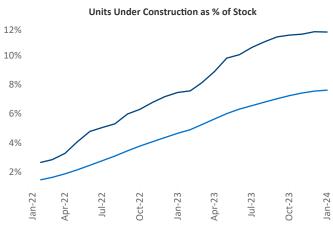

## Northern New Jersey January 2024

**Northern New Jersey** is the **16th** largest multifamily market with **263,283** completed units and **136,489** units in development, **30,486** of which have already broken ground.