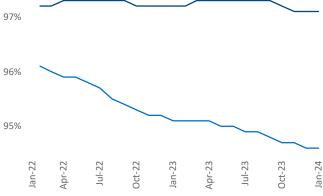

New lease asking **rents** are at **\$2,479**, up **3.8%** ▲ from the previous year placing Northern New Jersey at **25th** overall in year-over-year rent growth.

Multifamily housing **demand** has been positive with **8,697** ▲ net units absorbed over the past twelve months. This is down **-1,991** ▼ units from the previous year's gain of **10,688** ▲ absorbed units.