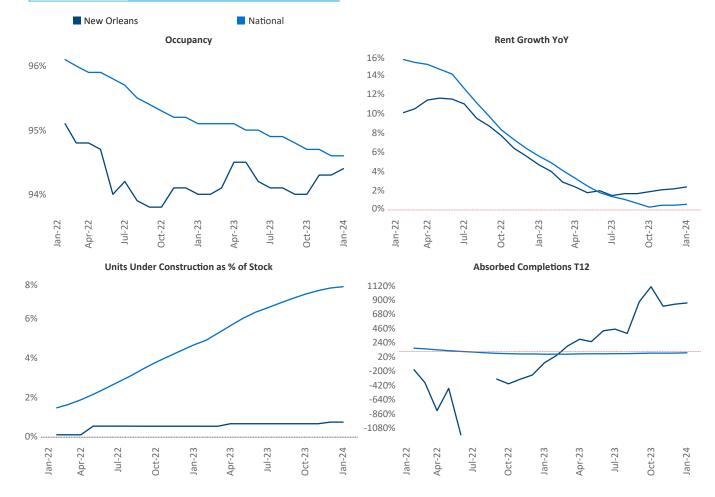

© 2024 Mapbox © OpenStreetMap

Houma

Roads

Jeff Adler Vice President Jeff.Adler@yardi.com

Pascagoul

Razvan Cimpean SEO Engineer <u>Razvan-I.Cimpean@yardi.com</u> New Orleans

January 2024

**New Orleans** is the **62nd** largest multifamily market with **62,430** completed units and **5,081** units in development, **474** of which have already broken ground.

New lease asking **rents** are at **\$1,242**, up **2.4%** ▲ from the previous year placing New Orleans at **46th** overall in year-over-year rent growth.

Multifamily housing **demand** has been positive with **589** ▲ net units absorbed over the past twelve months. This is up **732** ▲ units from the previous year's loss of **-143** ▼ absorbed units.