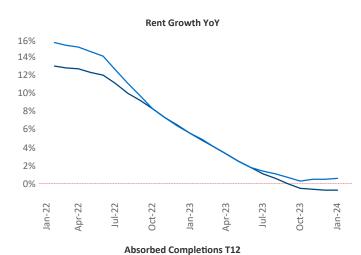

## Contacts

Jeff Adler Vice President Jeff.Adler@yardi.com Razvan Cimpean SEO Engineer Razvan-I.Cimpean@yardi.com Los Angeles
January 2024

New lease asking **rents** are at **\$2,574**, down **-0.7% ▼** from the previous year placing Los Angeles at **100th** overall in year-over-year rent growth.

Multifamily housing **demand** has been positive with **7,934** ▲ net units absorbed over the past twelve months. This is up **50** ▲ units from the previous year's gain of **7,884** ▲ absorbed units.