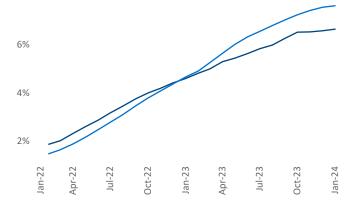

## Contacts

Jeff Adler Vice President Jeff.Adler@yardi.com Razvan Cimpean SEO Engineer Razvan-I.Cimpean@yardi.com Los Angeles
January 2024



New lease asking **rents** are at **\$2,574**, down **-0.7% ▼** from the previous year placing Los Angeles at **100th** overall in year-over-year rent growth.

Multifamily housing **demand** has been positive with **7,934** ▲ net units absorbed over the past twelve months. This is up **50** ▲ units from the previous year's gain of **7,884** ▲ absorbed units.

**Employment** in Los Angeles has grown by **0.6%** ▲ over the past 12 months, while hourly wages have risen by **4.0%** ▲ YoY to **\$38.10** according to the *Bureau of Labor Statistics*.











## **DISCLAIMER**

ALTHOUGH EVERY EFFORT IS MADE TO ENSURE THE ACCURACY, TIMELINESS AND COMPLETENESS OF THE INFORMATION PROVIDED IN THIS PUBLICATION, THE INFORMATION IS PROVIDED "AS IS" AND YARDI MATRIX DOES NOT GUARANTEE, WARRANT, REPRESENT OR UNDERTAKE THAT THE INFORMATION PROVIDED IS CORRECT, ACCURATE, CURRENT OR COMPLETE. YARDI MATRIX IS NOT LIABLE FOR ANY LOSS, CLAIM, OR DEMAND ARISING DIRECTLY OR INDIRECTLY FROM ANY USE OR RELIANCE UPON THE INFORMATION CONTAINED HEREIN.

## **COPYRIGHT NOTICE**

This document, publication and/or presentation (collectively, 'document') is protected by copyright, trademark and other intellectual property laws. Use of this document is subject to the terms and conditions of Yardi Systems, Inc. dba Yardi Matrix's Terms of Use <a href="http://www.yar