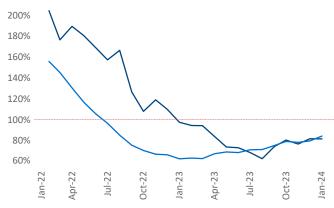

Multifamily housing **demand** has been positive with **7,934** ▲ net units absorbed over the past twelve months. This is up **50** ▲ units from the previous year's gain of **7,884** ▲ absorbed units.