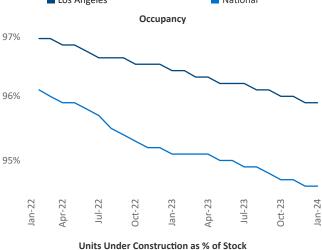

## Contacts

Jeff Adler Vice President Jeff.Adler@yardi.com Razvan Cimpean SEO Engineer Razvan-I.Cimpean@yardi.com Los Angeles
January 2024



New lease asking **rents** are at **\$2,574**, down **-0.7% ▼** from the previous year placing Los Angeles at **100th** overall in year-over-year rent growth.

Multifamily housing **demand** has been positive with **7,934** ▲ net units absorbed over the past twelve months. This is up **50** ▲ units from the previous year's gain of **7,884** ▲ absorbed units.

**Employment** in Los Angeles has grown by **0.6%** ▲ over the past 12 months, while hourly wages have risen by **4.0%** ▲ YoY to **\$38.10** according to the *Bureau of Labor Statistics*.











## **DISCLAIMER**

ALTHOUGH EVERY EFFORT IS MADE TO ENSURE THE ACCURACY, TIMELINESS AND COMPLETENESS OF THE INFORMATION PROVIDED IN THIS PUBLICATION, THE INFORMATION IS PROVIDED "AS IS" AND YARDI MATRIX DOES NOT GUARANTEE, WARRANT, REPRESENT OR UNDERTAKE THAT THE INFORMATION PROVIDED IS CORRECT, ACCURATE, CURRENT OR COMPLETE. YARDI MATRIX IS NOT LIABLE FOR ANY LOSS, CLAIM, OR DEMAND ARISING DIRECTLY OR INDIRECTLY FROM ANY USE OR RELIANCE UPON THE INFORMATION CONTAINED HEREIN.

## **COPYRIGHT NOTICE**

This document, publication and/or presentation (collectively, 'document') is protected by copyright, trademark and other intellectual property laws. Use of this document is subject to the terms and conditions of Yardi Systems, Inc. dba Yardi Matrix's Terms of Use <a href="http://www.y