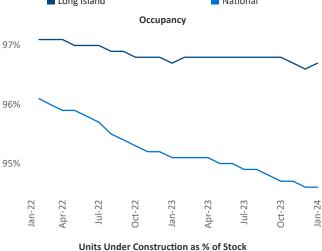

Contacts

Jeff Adler Vice President <u>Jeff.Adler@yardi.com</u> Razvan Cimpean SEO Engineer Razvan-I.Cimpean@yardi.com Long Island January 2024

**Long Island** is the **70th** largest multifamily market with **54,524** completed units and **15,282** units in development, **3,481** of which have already broken ground.

New lease asking **rents** are at \$2,760, up 2.4% ▲ from the previous year placing Long Island at 46th overall in year-over-year rent growth.

Multifamily housing **demand** has been positive with **382** ▲ net units absorbed over the past twelve months. This is down **-765** ▼ units from the previous year's gain of **1,147** ▲ absorbed units.