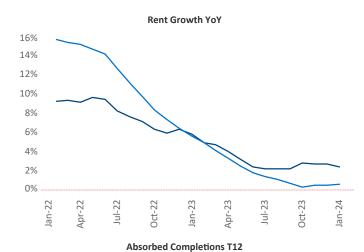

New lease asking **rents** are at \$2,760, up 2.4% ▲ from the previous year placing Long Island at 46th overall in year-over-year rent growth.

Multifamily housing **demand** has been positive with **382** ▲ net units absorbed over the past twelve months. This is down **-765** ▼ units from the previous year's gain of **1,147** ▲ absorbed units.