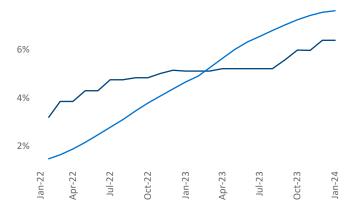

Contacts

Jeff Adler Vice President <u>Jeff.Adler@yardi.com</u> Razvan Cimpean SEO Engineer Razvan-I.Cimpean@yardi.com Long Island January 2024

**Long Island** is the **70th** largest multifamily market with **54,524** completed units and **15,282** units in development, **3,481** of which have already broken ground.