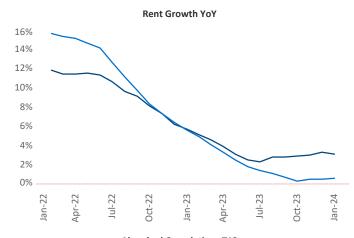

New lease asking **rents** are at \$1,385, up 3.1% ▲ from the previous year placing Harrisburg at 37th overall in year-over-year rent growth.

Multifamily housing **demand** has been negative with -854 ▼ net units absorbed over the past twelve months. This is down -1,499 ▼ units from the previous year's gain of 645 ▲ absorbed units.