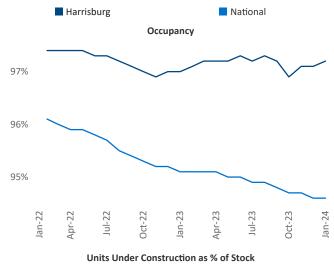

New lease asking **rents** are at \$1,385, up 3.1% ▲ from the previous year placing Harrisburg at 37th overall in year-over-year rent growth.

Multifamily housing **demand** has been negative with -854 ▼ net units absorbed over the past twelve months. This is down -1,499 ▼ units from the previous year's gain of 645 ▲ absorbed units.