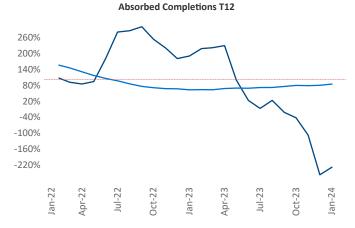

New lease asking **rents** are at \$1,385, up 3.1% ▲ from the previous year placing Harrisburg at 37th overall in year-over-year rent growth.

Multifamily housing **demand** has been negative with -854 ▼ net units absorbed over the past twelve months. This is down -1,499 ▼ units from the previous year's gain of 645 ▲ absorbed units.