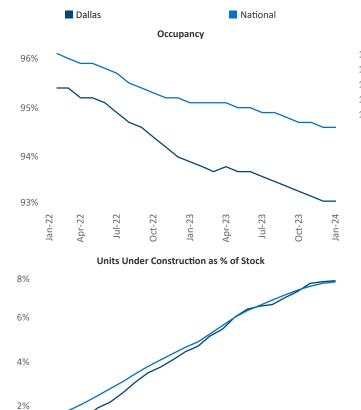

January 2024

Dallas is the 1st largest multifamily market with 872,713 completed units and 217,334 units in development, 66,858 of which have already broken ground.

New lease asking **rents** are at **\$1,531**, down **-1.5% T** from the previous year placing Dallas at 103rd overall in year-over-year rent growth.

Multifamily housing demand has been positive with **15,979**▲ net units absorbed over the past twelve months. This is up **3,193** Inits from the previous year's gain of 12,786 A absorbed units.

**Employment** in Dallas has grown by **1.8%** A over the past 12 months, while hourly wages have risen by 2.6% A YoY to \$35.27 according to the Bureau of Labor Statistics.