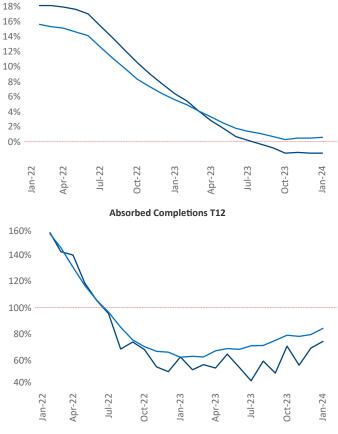

Multifamily housing demand has been positive with **15,979**▲ net units absorbed over the past twelve months. This is up **3,193** Inits from the previous year's gain of 12,786 A absorbed units.

**Employment** in Dallas has grown by **1.8%** A over the past 12 months, while hourly wages have risen by 2.6% A YoY to \$35.27 according to the Bureau of Labor Statistics.