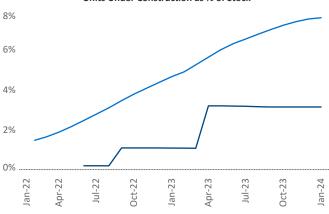

© 2024 Mapbox © OpenStreetMap

Contacts

Jeff Adler Razvan Cimpean
Vice President SEO Engineer

Jeff.Adler@yardi.com Razvan-l.Cimpean@yardi.com

Corpus Christi January 2024

**Corpus Christi** is the **90th** largest multifamily market with **36,236** completed units and **6,337** units in development, **1,140** of which have already broken ground.