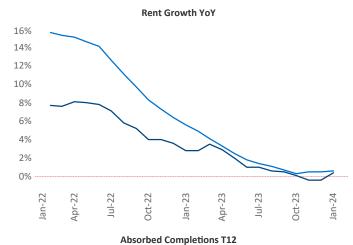

New lease asking **rents** are at **\$1,140**, up **0.4%** ▲ from the previous year placing Corpus Christi at **87th** overall in year-over-year rent growth.

Multifamily housing **demand** has been positive with **392** ▲ net units absorbed over the past twelve months. This is up **1,008** ▲ units from the previous year's loss of **-616** ▼ absorbed units.