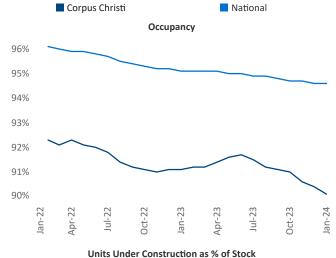

New lease asking **rents** are at **\$1,140**, up **0.4%** ▲ from the previous year placing Corpus Christi at **87th** overall in year-over-year rent growth.

Multifamily housing **demand** has been positive with **392** ▲ net units absorbed over the past twelve months. This is up **1,008** ▲ units from the previous year's loss of **-616** ▼ absorbed units.