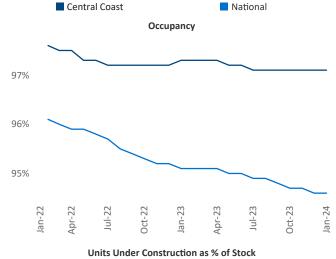

Contacts

Razvan Cimpean SEO Engineer Jeff.Adler@yardi.com Razvan-I.Cimpean@yardi.com

## **Central Coast** January 2024

Central Coast is the 91st largest multifamily market with 35,566 completed units and 16,155 units in development, 2,407 of which have already broken ground.

New lease asking **rents** are at \$2,575, up 4.5% ▲ from the previous year placing Central Coast at 13th overall in year-over-year rent growth.

Multifamily housing **demand** has been negative with -27 ▼ net units absorbed over the past twelve months. This is down -324 ▼ units from the previous year's gain of 297 ▲ absorbed units.

**Employment** in Central Coast has grown by **1.4**% ▲ over the past 12 months, while hourly wages have risen by 4.5% A YoY to \$34.15 according to the Bureau of Labor Statistics.