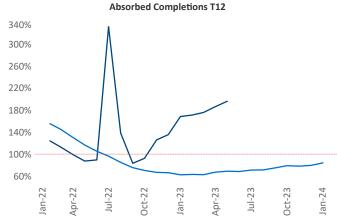

Multifamily housing **demand** has been negative with -27 ▼ net units absorbed over the past twelve months. This is down -324 ▼ units from the previous year's gain of 297 ▲ absorbed units.

**Employment** in Central Coast has grown by **1.4**% ▲ over the past 12 months, while hourly wages have risen by 4.5% A YoY to \$34.15 according to the Bureau of Labor Statistics.