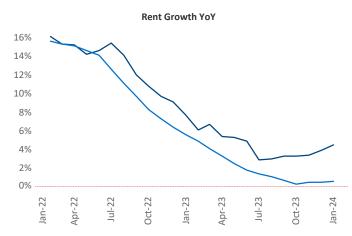

## **Central Coast** January 2024

Central Coast is the 91st largest multifamily market with 35,566 completed units and 16,155 units in development, 2,407 of which have already broken ground.

New lease asking **rents** are at \$2,575, up 4.5% ▲ from the previous year placing Central Coast at 13th overall in year-over-year rent growth.