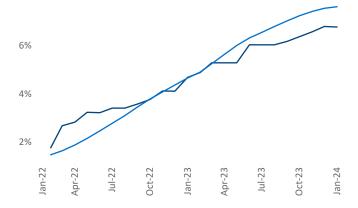

ntacts

Razvan Cimpean SEO Engineer Jeff.Adler@yardi.com Razvan-I.Cimpean@yardi.com

## **Central Coast** January 2024

Central Coast is the 91st largest multifamily market with 35,566 completed units and 16,155 units in development, 2,407 of which have already broken ground.

New lease asking **rents** are at \$2,575, up 4.5% ▲ from the previous year placing Central Coast at 13th overall in year-over-year rent growth.

Multifamily housing **demand** has been negative with -27 ▼ net units absorbed over the past twelve months. This is down -324 ▼ units from the previous year's gain of 297 ▲ absorbed units.

**Employment** in Central Coast has grown by **1.4**% ▲ over the past 12 months, while hourly wages have risen by 4.5% A YoY to \$34.15 according to the Bureau of Labor Statistics.