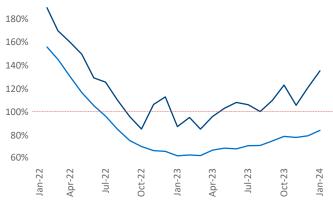

Multifamily housing demand has been positive with **5,709** ▲ net units absorbed over the past twelve months. This is down -213 V units from the previous year's gain of 5,922 A absorbed units.

**Employment** in Boston has grown by **0.5%** A over the past 12 months, while hourly wages have fallen by -1.9% VoY to \$45.42 according to the Bureau of Labor Statistics.