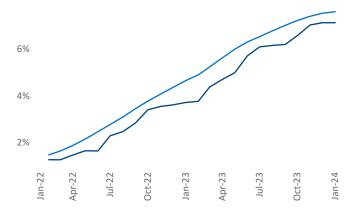

Boston

January 2024

Boston is the 15th largest multifamily market with 266,027 completed units and 97,733 units in development, 18,986 of which have already broken ground.

New lease asking **rents** are at \$2,756, up 2.8% A from the previous year placing Boston at 41st overall in year-over-year rent growth.