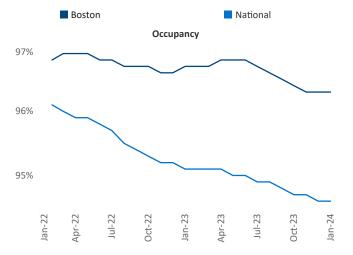

Boston

January 2024

Boston is the 15th largest multifamily market with 266,027 completed units and 97,733 units in development, 18,986 of which have already broken ground.

New lease asking **rents** are at \$2,756, up 2.8% A from the previous year placing Boston at 41st overall in year-over-year rent growth.

Multifamily housing demand has been positive with **5,709** ▲ net units absorbed over the past twelve months. This is down -213 V units from the previous year's gain of 5,922 A absorbed units.

**Employment** in Boston has grown by **0.5%** A over the past 12 months, while hourly wages have fallen by -1.9% VoY to \$45.42 according to the Bureau of Labor Statistics.