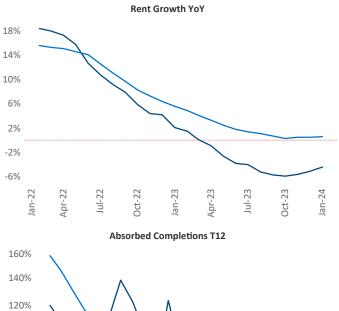

New lease asking **rents** are at **\$1,518**, down -**4.4%** ▼ from the previous year placing Boise at **118th** overall in year-over-year rent growth.

Multifamily housing **demand** has been positive with **1,677**▲ net units absorbed over the past twelve months. This is up **1,032**▲ units from the previous year's gain of **645**▲ absorbed units.