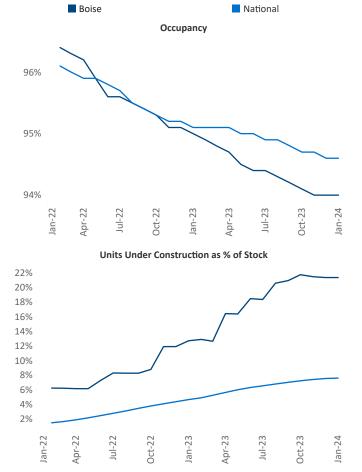

New lease asking **rents** are at **\$1,518**, down -**4.4%** ▼ from the previous year placing Boise at **118th** overall in year-over-year rent growth.

Multifamily housing **demand** has been positive with **1,677**▲ net units absorbed over the past twelve months. This is up **1,032**▲ units from the previous year's gain of **645**▲ absorbed units.