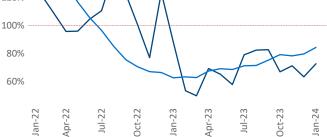

New lease asking **rents** are at **\$1,518**, down -**4.4%** ▼ from the previous year placing Boise at **118th** overall in year-over-year rent growth.

Multifamily housing **demand** has been positive with **1,677**▲ net units absorbed over the past twelve months. This is up **1,032**▲ units from the previous year's gain of **645**▲ absorbed units.