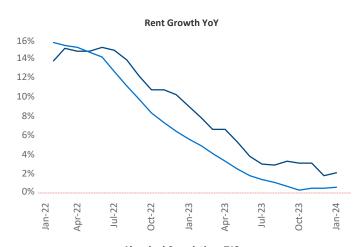

New lease asking **rents** are at \$1,615, up 2.1% ▲ from the previous year placing Allentown-Bethlehem at 53rd overall in year-over-year rent growth.

Multifamily housing **demand** has been negative with -216 ▼ net units absorbed over the past twelve months. This is down -426 ▼ units from the previous year's gain of 210 ▲ absorbed units.