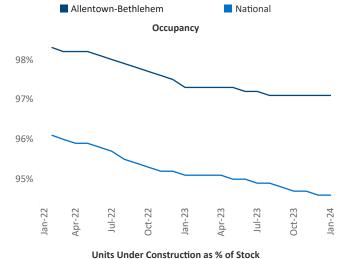

ngineer Razvan-I.Cimpean@yardi.com

## Allentown-Bethlehem January 2024

**Allentown-Bethlehem** is the **92nd** largest multifamily market with **34,419** completed units and **12,735** units in development, **1,022** of which have already broken ground.

New lease asking **rents** are at \$1,615, up 2.1% ▲ from the previous year placing Allentown-Bethlehem at 53rd overall in year-over-year rent growth.

Multifamily housing **demand** has been negative with -216 ▼ net units absorbed over the past twelve months. This is down -426 ▼ units from the previous year's gain of 210 ▲ absorbed units.

**Employment** in Allentown-Bethlehem has grown by **1.1%** ▲ over the past 12 months, while hourly wages have risen by **6.0%** ▲ YoY to **\$31.70** according to the *Bureau of Labor Statistics*.