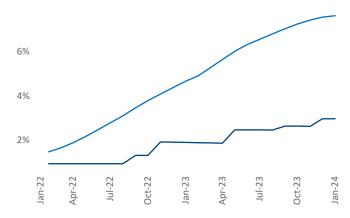

## Allentown-Bethlehem January 2024

**Allentown-Bethlehem** is the **92nd** largest multifamily market with **34,419** completed units and **12,735** units in development, **1,022** of which have already broken ground.