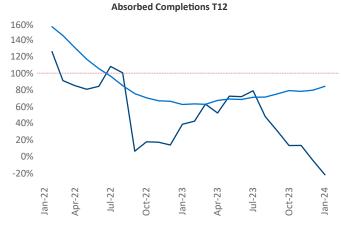

New lease asking **rents** are at \$1,615, up 2.1% ▲ from the previous year placing Allentown-Bethlehem at 53rd overall in year-over-year rent growth.

Multifamily housing **demand** has been negative with -216 ▼ net units absorbed over the past twelve months. This is down -426 ▼ units from the previous year's gain of 210 ▲ absorbed units.