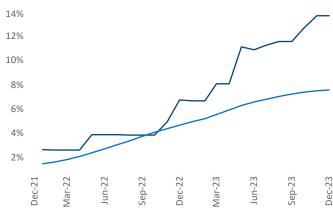

## Wilmington December 2023

Wilmington is the 107th largest multifamily market with 24,240 completed units and 19,213 units in development, 3,316 of which have already broken ground.

New lease asking **rents** are at \$1,533, down -3.9% ▼ from the previous year placing Wilmington at 115th overall in year-over-year rent growth.

Multifamily housing demand has been negative with -250 ▼ net units absorbed over the past twelve months. This is down -730 ▼ units from the previous year's gain of **480** ▲ absorbed units.

**Employment** in Wilmington has grown by **0.1%** ▲ over the past 12 months, while hourly wages have risen by 12.2% A YoY to \$32.75 according to the Bureau of Labor Statistics.