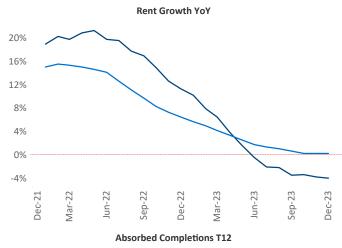

## Wilmington December 2023

Wilmington is the 107th largest multifamily market with 24,240 completed units and 19,213 units in development, 3,316 of which have already broken ground.

New lease asking **rents** are at \$1,533, down -3.9% ▼ from the previous year placing Wilmington at 115th overall in year-over-year rent growth.

Multifamily housing demand has been negative with -250 ▼ net units absorbed over the past twelve months. This is down -730 ▼ units from the previous year's gain of **480** ▲ absorbed units.

**Employment** in Wilmington has grown by **0.1%** ▲ over the past 12 months, while hourly wages have risen by 12.2% A YoY to \$32.75 according to the Bureau of Labor Statistics.