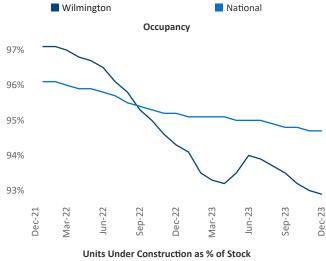

## Wilmington December 2023

Wilmington is the 107th largest multifamily market with 24,240 completed units and 19,213 units in development, 3,316 of which have already broken ground.

New lease asking **rents** are at \$1,533, down -3.9% ▼ from the previous year placing Wilmington at 115th overall in year-over-year rent growth.

Multifamily housing demand has been negative with -250 ▼ net units absorbed over the past twelve months. This is down -730 ▼ units from the previous year's gain of **480** ▲ absorbed units.

**Employment** in Wilmington has grown by **0.1%** ▲ over the past 12 months, while hourly wages have risen by 12.2% A YoY to \$32.75 according to the Bureau of Labor Statistics.